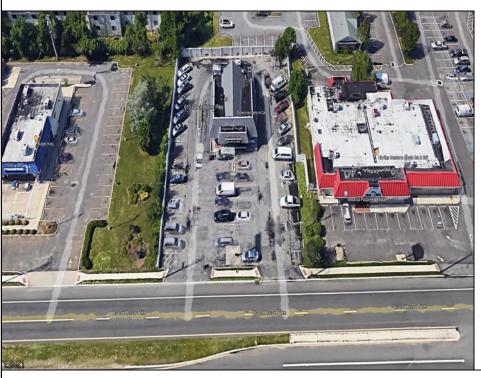

## **COMMENTS**

PRIME HIGHWAY LOCATION SURROUNDED BY KFC, POPEYE\S, BURGER KING, MOD CAR WASH, ETC... CLOSE TO WALMART & SAM\S. TRAFFIC SIGNAL NEARBY. UEZ LOCATION (TAX DISCOUNTS). STRAIGHT SHOT TO ATLANTIC CITY. IDEAL FOR RETAIL OR OFFICE, APPX 3,000 SF WITH 25+ PARKING SPACES. ALSO AVAILABLE FOR LEASE AT \$4500/MO NNN