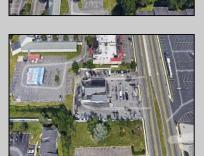

## **COMMENTS**

PRIME HIGHWAY LOCATION SURROUNDED BY KFC, POPEYE\S, BURGER KING, MOD CAR WASH, ETC... CLOSE TO WALMART & SAM\S. TRAFFIC SIGNAL NEARBY. UEZ LOCATION (TAX DISCOUNTS). STRAIGHT SHOT TO ATLANTIC CITY. IDEAL FOR RETAIL OR OFFICE, APPX 3,000 SF WITH 25+ PARKING SPACES. ALSO AVAILABLE FOR LEASE AT \$4500/MO NNN