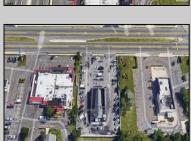

## **COMMENTS**

PRIME HIGHWAY LOCATION SURROUNDED BY KFC, POPEYE\S, BURGER KING, MOD CAR WASH, ETC... CLOSE TO WALMART & SAM\S. TRAFFIC SIGNAL NEARBY. UEZ LOCATION (TAX DISCOUNTS). STRAIGHT SHOT TO ATLANTIC CITY. IDEAL FOR RETAIL OR OFFICE, APPX 3,000 SF WITH 25+ PARKING SPACES. ALSO AVAILABLE FOR LEASE AT \$4500/MO NNN