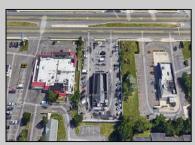

## **COMMENTS**

PRIME HIGHWAY LOCATION SURROUNDED BY KFC, POPEYE\S, BURGER KING, MOD CAR WASH, ETC... CLOSE TO WALMART & SAM\S. TRAFFIC SIGNAL NEARBY. UEZ LOCATION (TAX DISCOUNTS). STRAIGHT SHOT TO ATLANTIC CITY. IDEAL FOR RETAIL OR OFFICE, APPX 3,000 SF WITH 25+ PARKING SPACES. ALSO AVAILABLE FOR LEASE AT \$4500/MO NNN