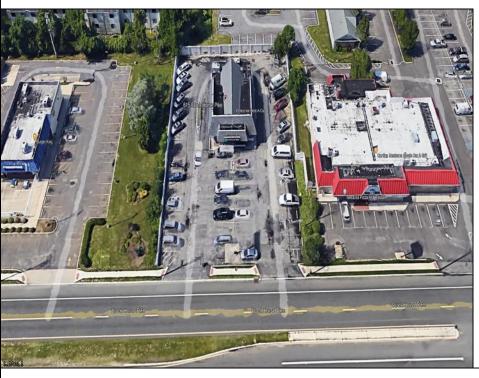

## **COMMENTS**

PRIME HIGHWAY LOCATION SURROUNDED BY KFC, POPEYE\S, BURGER KING, MOD CAR WASH, ETC... CLOSE TO WALMART & SAM\S. TRAFFIC SIGNAL NEARBY. UEZ LOCATION (TAX DISCOUNTS). STRAIGHT SHOT TO ATLANTIC CITY. IDEAL FOR RETAIL OR OFFICE, APPX 3,000 SF WITH 25+ PARKING SPACES. ALSO AVAILABLE FOR LEASE AT \$4500/MO NNN