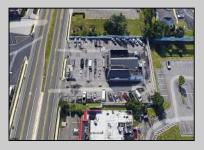

## **COMMENTS**

PRIME HIGHWAY LOCATION SURROUNDED BY KFC, POPEYE\S, BURGER KING, MOD CAR WASH, ETC... CLOSE TO WALMART & SAM\S. TRAFFIC SIGNAL NEARBY. UEZ LOCATION (TAX DISCOUNTS). STRAIGHT SHOT TO ATLANTIC CITY. IDEAL FOR RETAIL OR OFFICE, APPX 3,000 SF WITH 25+ PARKING SPACES. ALSO AVAILABLE FOR LEASE AT \$4500/MO NNN