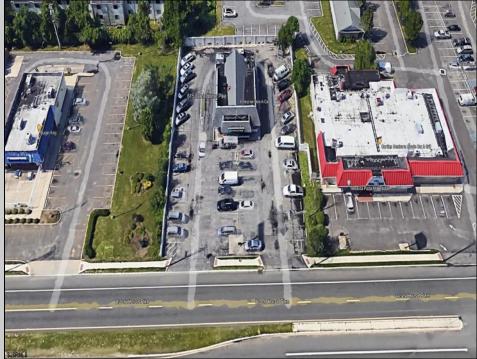

## COMMENTS

PRIME HIGHWAY LOCATION SURROUNDED BY KFC, POPEYE\'S, BURGER KING, MOD CAR WASH, ETC ... CLOSE TO WALMART & SAM/S. TRAFFIC SIGNAL NEARBY. UEZ LOCATION (TAX DISCOUNTS). STRAIGHT SHOT TO ATLANTIC CITY. IDEAL FOR RETAIL OR OFFICE, APPX 3,000 SF WITH 25+ PARKING SPACES. ALSO AVAILABLE FOR LEASE AT \$4500/MO NNN

| PROPERTY DETAILS      |                                |                                                           |                       |
|-----------------------|--------------------------------|-----------------------------------------------------------|-----------------------|
| Exterior<br>Brick     | OutsideFeatures<br>See Remarks | ParkingGarage<br>11 or More Spaces<br>Off Street<br>Paved | Basement<br>Slab      |
| Heating<br>Forced Air | Cooling<br>Central             | Water<br>Public                                           | Sewer<br>Public Sewer |