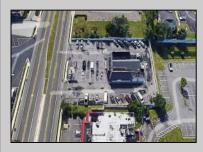

## COMMENTS

PRIME HIGHWAY LOCATION SURROUNDED BY KFC, POPEYE\'S, BURGER KING, MOD CAR WASH, ETC ... CLOSE TO WALMART & SAM/S. TRAFFIC SIGNAL NEARBY. UEZ LOCATION (TAX DISCOUNTS). STRAIGHT SHOT TO ATLANTIC CITY. IDEAL FOR RETAIL OR OFFICE, APPX 3,000 SF WITH 25+ PARKING SPACES. ALSO AVAILABLE FOR LEASE AT \$4500/MO NNN