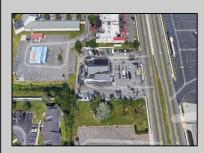

## COMMENTS

PRIME HIGHWAY LOCATION SURROUNDED BY KFC, POPEYE\'S, BURGER KING, MOD CAR WASH, ETC ... CLOSE TO WALMART & SAM/S. TRAFFIC SIGNAL NEARBY. UEZ LOCATION (TAX DISCOUNTS). STRAIGHT SHOT TO ATLANTIC CITY. IDEAL FOR RETAIL OR OFFICE, APPX 3,000 SF WITH 25+ PARKING SPACES. ALSO AVAILABLE FOR LEASE AT \$4500/MO NNN