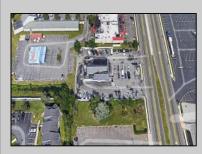

## COMMENTS

PRIME HIGHWAY LOCATION SURROUNDED BY KFC, POPEYE\'S, BURGER KING, MOD CAR WASH, ETC... CLOSE TO WALMART & SAM\'S. TRAFFIC SIGNAL NEARBY. UEZ LOCATION (TAX DISCOUNTS). STRAIGHT SHOT TO ATLANTIC CITY. IDEAL FOR RETAIL OR OFFICE, APPX 3,000 SF WITH 25+ PARKING SPACES. ALSO AVAILABLE FOR LEASE AT \$4500/MO NNN

| PROPERTY DETAILS      |                                |                                                           |                       |
|-----------------------|--------------------------------|-----------------------------------------------------------|-----------------------|
| Exterior<br>Brick     | OutsideFeatures<br>See Remarks | ParkingGarage<br>11 or More Spaces<br>Off Street<br>Paved | Basement<br>Slab      |
| Heating<br>Forced Air | Cooling<br>Central             | Water<br>Public                                           | Sewer<br>Public Sewer |