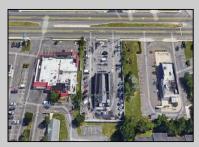

## COMMENTS

PRIME HIGHWAY LOCATION SURROUNDED BY KFC, POPEYE\'S, BURGER KING, MOD CAR WASH, ETC... CLOSE TO WALMART & SAM\'S. TRAFFIC SIGNAL NEARBY. UEZ LOCATION (TAX DISCOUNTS). STRAIGHT SHOT TO ATLANTIC CITY. IDEAL FOR RETAIL OR OFFICE, APPX 3,000 SF WITH 25+ PARKING SPACES. ALSO AVAILABLE FOR LEASE AT \$4500/MO NNN