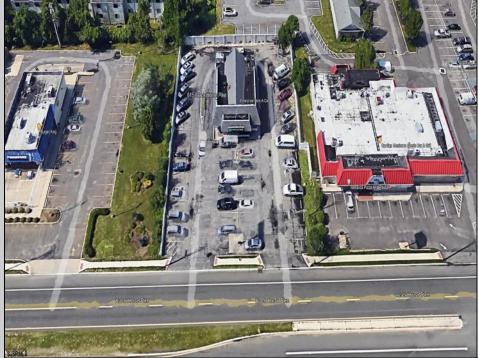

## COMMENTS

PRIME HIGHWAY LOCATION SURROUNDED BY KFC, POPEYE\'S, BURGER KING, MOD CAR WASH, ETC... CLOSE TO WALMART & SAM\'S. TRAFFIC SIGNAL NEARBY. UEZ LOCATION (TAX DISCOUNTS). STRAIGHT SHOT TO ATLANTIC CITY. IDEAL FOR RETAIL OR OFFICE, APPX 3,000 SF WITH 25+ PARKING SPACES. ALSO AVAILABLE FOR LEASE AT \$4500/MO NNN