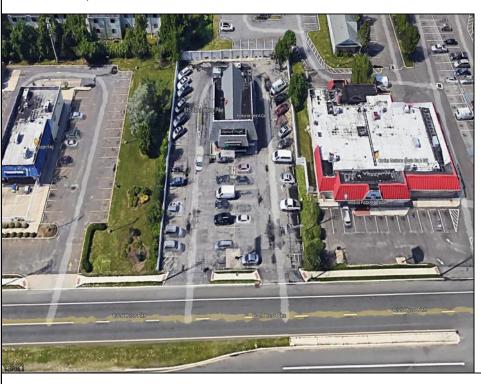

## **COMMENTS**

PRIME HIGHWAY LOCATION SURROUNDED BY KFC, POPEYE\S, BURGER KING, MOD CAR WASH, ETC... CLOSE TO WALMART & SAM\S. TRAFFIC SIGNAL NEARBY. UEZ LOCATION (TAX DISCOUNTS). STRAIGHT SHOT TO ATLANTIC CITY. IDEAL FOR RETAIL OR OFFICE, APPX 3,000 SF WITH 25+ PARKING SPACES. ALSO AVAILABLE FOR LEASE AT \$4500/MO NNN

| PROPERTY DETAILS      |                                |                                                           |                       |
|-----------------------|--------------------------------|-----------------------------------------------------------|-----------------------|
| Exterior<br>Brick     | OutsideFeatures<br>See Remarks | ParkingGarage<br>11 or More Spaces<br>Off Street<br>Paved | Basement<br>Slab      |
| Heating<br>Forced Air | Cooling<br>Central             | Water<br>Public                                           | Sewer<br>Public Sewer |