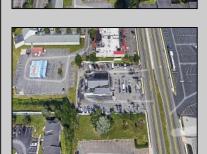

## **COMMENTS**

PRIME HIGHWAY LOCATION SURROUNDED BY KFC, POPEYE\S, BURGER KING, MOD CAR WASH, ETC... CLOSE TO WALMART & SAM\S. TRAFFIC SIGNAL NEARBY. UEZ LOCATION (TAX DISCOUNTS). STRAIGHT SHOT TO ATLANTIC CITY. IDEAL FOR RETAIL OR OFFICE, APPX 3,000 SF WITH 25+ PARKING SPACES. ALSO AVAILABLE FOR LEASE AT \$4500/MO NNN