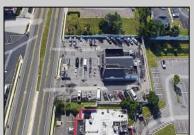

## **COMMENTS**

PRIME HIGHWAY LOCATION SURROUNDED BY KFC, POPEYE\S, BURGER KING, MOD CAR WASH, ETC... CLOSE TO WALMART & SAM\S. TRAFFIC SIGNAL NEARBY. UEZ LOCATION (TAX DISCOUNTS). STRAIGHT SHOT TO ATLANTIC CITY. IDEAL FOR RETAIL OR OFFICE, APPX 3,000 SF WITH 25+ PARKING SPACES. ALSO AVAILABLE FOR LEASE AT \$4500/MO NNN

| PROPERTY DETAILS      |                                |                                                           |                       |
|-----------------------|--------------------------------|-----------------------------------------------------------|-----------------------|
| Exterior<br>Brick     | OutsideFeatures<br>See Remarks | ParkingGarage<br>11 or More Spaces<br>Off Street<br>Paved | Basement<br>Slab      |
| Heating<br>Forced Air | Cooling<br>Central             | Water<br>Public                                           | Sewer<br>Public Sewer |