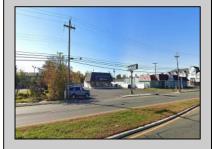

## **COMMENTS**

PRIME HIGHWAY LOCATION SURROUNDED BY KFC, POPEYE\S, BURGER KING, MOD CAR WASH, ETC... CLOSE TO WALMART & SAM\S. TRAFFIC SIGNAL NEARBY. UEZ LOCATION (TAX DISCOUNTS). STRAIGHT SHOT TO ATLANTIC CITY. IDEAL FOR RETAIL OR OFFICE, APPX 3,000 SF WITH 25+ PARKING SPACES. ALSO AVAILABLE FOR LEASE AT \$4500/MO NNN