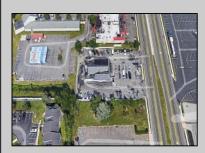

Berger Realty, Inc. 3160 Asbury Avenue Ocean City, NJ 08226 1-877-237-4371 / 609-399-0076 info@bergerrealty.com

615 Black Horse Pike Pleasantville, NJ 08232

Asking \$679,427.00

## COMMENTS

PRIME HIGHWAY LOCATION SURROUNDED BY KFC, POPEYE\'S, BURGER KING, MOD CAR WASH, ETC... CLOSE TO WALMART & SAM\'S. TRAFFIC SIGNAL NEARBY. UEZ LOCATION (TAX DISCOUNTS). STRAIGHT SHOT TO ATLANTIC CITY. IDEAL FOR RETAIL OR OFFICE, APPX 3,000 SF WITH 25+ PARKING SPACES. ALSO AVAILABLE FOR LEASE AT \$4500/MO NNN

| PROPERTY DETAILS      |                                |                                                           |                       |
|-----------------------|--------------------------------|-----------------------------------------------------------|-----------------------|
| Exterior<br>Brick     | OutsideFeatures<br>See Remarks | ParkingGarage<br>11 or More Spaces<br>Off Street<br>Paved | Basement<br>Slab      |
| Heating<br>Forced Air | Cooling<br>Central             | Water<br>Public                                           | Sewer<br>Public Sewer |