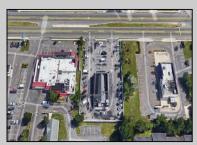

Berger Realty, Inc. 3160 Asbury Avenue Ocean City, NJ 08226 1-877-237-4371 / 609-399-0076 info@bergerrealty.com

615 Black Horse Pike Pleasantville, NJ 08232

Asking \$679,427.00

## COMMENTS

PRIME HIGHWAY LOCATION SURROUNDED BY KFC, POPEYE\'S, BURGER KING, MOD CAR WASH, ETC... CLOSE TO WALMART & SAM\'S. TRAFFIC SIGNAL NEARBY. UEZ LOCATION (TAX DISCOUNTS). STRAIGHT SHOT TO ATLANTIC CITY. IDEAL FOR RETAIL OR OFFICE, APPX 3,000 SF WITH 25+ PARKING SPACES. ALSO AVAILABLE FOR LEASE AT \$4500/MO NNN

| PROPERTY DETAILS      |                                |                                                           |                       |
|-----------------------|--------------------------------|-----------------------------------------------------------|-----------------------|
| Exterior<br>Brick     | OutsideFeatures<br>See Remarks | ParkingGarage<br>11 or More Spaces<br>Off Street<br>Paved | Basement<br>Slab      |
| Heating<br>Forced Air | Cooling<br>Central             | Water<br>Public                                           | Sewer<br>Public Sewer |