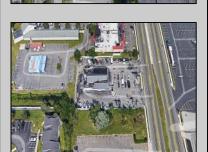

## **COMMENTS**

PRIME HIGHWAY LOCATION SURROUNDED BY KFC, POPEYE\S, BURGER KING, MOD CAR WASH, ETC... CLOSE TO WALMART & SAM\S. TRAFFIC SIGNAL NEARBY. UEZ LOCATION (TAX DISCOUNTS). STRAIGHT SHOT TO ATLANTIC CITY. IDEAL FOR RETAIL OR OFFICE, APPX 3,000 SF WITH 25+ PARKING SPACES. ALSO AVAILABLE FOR LEASE AT \$4500/MO NNN