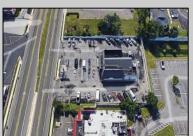

## **COMMENTS**

PRIME HIGHWAY LOCATION SURROUNDED BY KFC, POPEYE\S, BURGER KING, MOD CAR WASH, ETC... CLOSE TO WALMART & SAM\S. TRAFFIC SIGNAL NEARBY. UEZ LOCATION (TAX DISCOUNTS). STRAIGHT SHOT TO ATLANTIC CITY. IDEAL FOR RETAIL OR OFFICE, APPX 3,000 SF WITH 25+ PARKING SPACES. ALSO AVAILABLE FOR LEASE AT \$4500/MO NNN