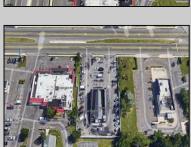

## **COMMENTS**

PRIME HIGHWAY LOCATION SURROUNDED BY KFC, POPEYE\S, BURGER KING, MOD CAR WASH, ETC... CLOSE TO WALMART & SAM\S. TRAFFIC SIGNAL NEARBY. UEZ LOCATION (TAX DISCOUNTS). STRAIGHT SHOT TO ATLANTIC CITY. IDEAL FOR RETAIL OR OFFICE, APPX 3,000 SF WITH 25+ PARKING SPACES. ALSO AVAILABLE FOR LEASE AT \$4500/MO NNN