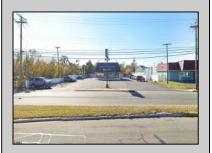

## **COMMENTS**

PRIME HIGHWAY LOCATION SURROUNDED BY KFC, POPEYE\S, BURGER KING, MOD CAR WASH, ETC... CLOSE TO WALMART & SAM\S. TRAFFIC SIGNAL NEARBY. UEZ LOCATION (TAX DISCOUNTS). STRAIGHT SHOT TO ATLANTIC CITY. IDEAL FOR RETAIL OR OFFICE, APPX 3,000 SF WITH 25+ PARKING SPACES. ALSO AVAILABLE FOR LEASE AT \$4500/MO NNN