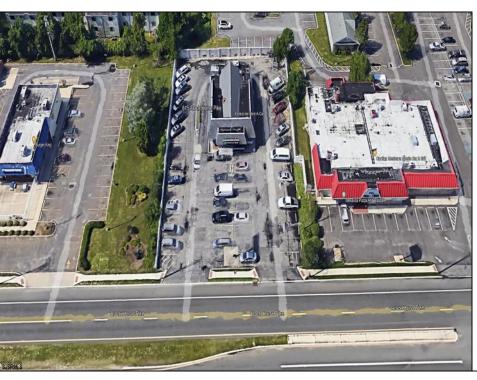

## **COMMENTS**

PRIME HIGHWAY LOCATION SURROUNDED BY KFC, POPEYE\S, BURGER KING, MOD CAR WASH, ETC... CLOSE TO WALMART & SAM\S. TRAFFIC SIGNAL NEARBY. UEZ LOCATION (TAX DISCOUNTS). STRAIGHT SHOT TO ATLANTIC CITY. IDEAL FOR RETAIL OR OFFICE, APPX 3,000 SF WITH 25+ PARKING SPACES. ALSO AVAILABLE FOR LEASE AT \$4500/MO NNN