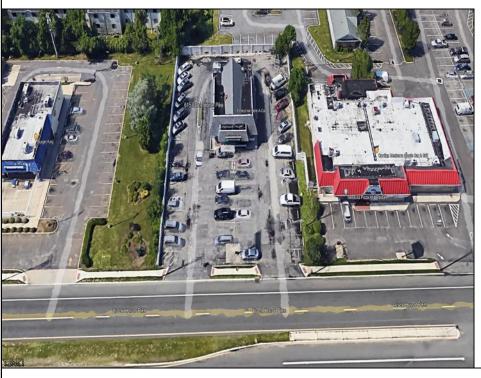

## **COMMENTS**

PRIME HIGHWAY LOCATION SURROUNDED BY KFC, POPEYE\S, BURGER KING, MOD CAR WASH, ETC... CLOSE TO WALMART & SAM\S. TRAFFIC SIGNAL NEARBY. UEZ LOCATION (TAX DISCOUNTS). STRAIGHT SHOT TO ATLANTIC CITY. IDEAL FOR RETAIL OR OFFICE, APPX 3,000 SF WITH 25+ PARKING SPACES. ALSO AVAILABLE FOR LEASE AT \$4500/MO NNN