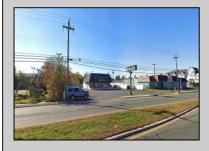

## **COMMENTS**

PRIME HIGHWAY LOCATION SURROUNDED BY KFC, POPEYE\S, BURGER KING, MOD CAR WASH, ETC... CLOSE TO WALMART & SAM\S. TRAFFIC SIGNAL NEARBY. UEZ LOCATION (TAX DISCOUNTS). STRAIGHT SHOT TO ATLANTIC CITY. IDEAL FOR RETAIL OR OFFICE, APPX 3,000 SF WITH 25+ PARKING SPACES. ALSO AVAILABLE FOR LEASE AT \$4500/MO NNN