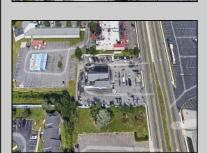

## **COMMENTS**

PRIME HIGHWAY LOCATION SURROUNDED BY KFC, POPEYE\S, BURGER KING, MOD CAR WASH, ETC... CLOSE TO WALMART & SAM\S. TRAFFIC SIGNAL NEARBY. UEZ LOCATION (TAX DISCOUNTS). STRAIGHT SHOT TO ATLANTIC CITY. IDEAL FOR RETAIL OR OFFICE, APPX 3,000 SF WITH 25+ PARKING SPACES. ALSO AVAILABLE FOR LEASE AT \$4500/MO NNN