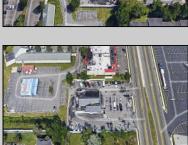

## **COMMENTS**

PRIME HIGHWAY LOCATION SURROUNDED BY KFC, POPEYE\S, BURGER KING, MOD CAR WASH, ETC... CLOSE TO WALMART & SAM\S. TRAFFIC SIGNAL NEARBY. UEZ LOCATION (TAX DISCOUNTS). STRAIGHT SHOT TO ATLANTIC CITY. IDEAL FOR RETAIL OR OFFICE, APPX 3,000 SF WITH 25+ PARKING SPACES. ALSO AVAILABLE FOR LEASE AT \$4500/MO NNN