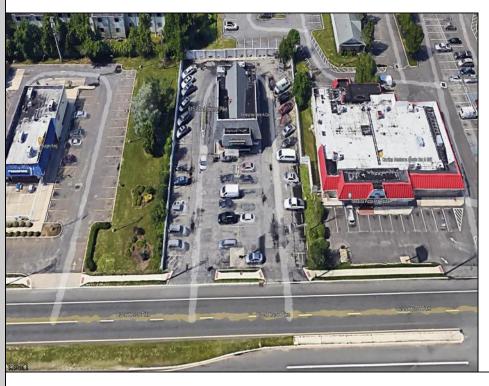

## **COMMENTS**

PRIME HIGHWAY LOCATION SURROUNDED BY KFC, POPEYE\S, BURGER KING, MOD CAR WASH, ETC... CLOSE TO WALMART & SAM\S. TRAFFIC SIGNAL NEARBY. UEZ LOCATION (TAX DISCOUNTS). STRAIGHT SHOT TO ATLANTIC CITY. IDEAL FOR RETAIL OR OFFICE, APPX 3,000 SF WITH 25+ PARKING SPACES. ALSO AVAILABLE FOR LEASE AT \$4500/MO NNN

| PROPERTY DETAILS      |                                |                                                           |                       |
|-----------------------|--------------------------------|-----------------------------------------------------------|-----------------------|
| Exterior<br>Brick     | OutsideFeatures<br>See Remarks | ParkingGarage<br>11 or More Spaces<br>Off Street<br>Paved | Basement<br>Slab      |
| Heating<br>Forced Air | Cooling<br>Central             | Water<br>Public                                           | Sewer<br>Public Sewer |