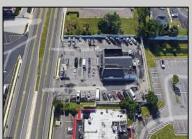

## **COMMENTS**

PRIME HIGHWAY LOCATION SURROUNDED BY KFC, POPEYE\S, BURGER KING, MOD CAR WASH, ETC... CLOSE TO WALMART & SAM\S. TRAFFIC SIGNAL NEARBY. UEZ LOCATION (TAX DISCOUNTS). STRAIGHT SHOT TO ATLANTIC CITY. IDEAL FOR RETAIL OR OFFICE, APPX 3,000 SF WITH 25+ PARKING SPACES. ALSO AVAILABLE FOR LEASE AT \$4500/MO NNN

| PROPERTY DETAILS      |                                |                                                           |                       |
|-----------------------|--------------------------------|-----------------------------------------------------------|-----------------------|
| Exterior<br>Brick     | OutsideFeatures<br>See Remarks | ParkingGarage<br>11 or More Spaces<br>Off Street<br>Paved | Basement<br>Slab      |
| Heating<br>Forced Air | Cooling<br>Central             | Water<br>Public                                           | Sewer<br>Public Sewer |