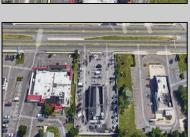

## **COMMENTS**

PRIME HIGHWAY LOCATION SURROUNDED BY KFC, POPEYE\S, BURGER KING, MOD CAR WASH, ETC... CLOSE TO WALMART & SAM\S. TRAFFIC SIGNAL NEARBY. UEZ LOCATION (TAX DISCOUNTS). STRAIGHT SHOT TO ATLANTIC CITY. IDEAL FOR RETAIL OR OFFICE, APPX 3,000 SF WITH 25+ PARKING SPACES. ALSO AVAILABLE FOR LEASE AT \$4500/MO NNN