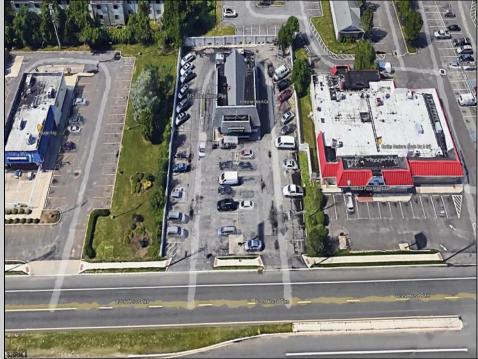

## COMMENTS

PRIME HIGHWAY LOCATION SURROUNDED BY KFC, POPEYE\'S, BURGER KING, MOD CAR WASH, ETC... CLOSE TO WALMART & SAM\'S. TRAFFIC SIGNAL NEARBY. UEZ LOCATION (TAX DISCOUNTS). STRAIGHT SHOT TO ATLANTIC CITY. IDEAL FOR RETAIL OR OFFICE, APPX 3,000 SF WITH 25+ PARKING SPACES. ALSO AVAILABLE FOR LEASE AT \$4500/MO NNN

| PROPERTY DETAILS      |                                |                                                           |                       |
|-----------------------|--------------------------------|-----------------------------------------------------------|-----------------------|
| Exterior<br>Brick     | OutsideFeatures<br>See Remarks | ParkingGarage<br>11 or More Spaces<br>Off Street<br>Paved | Basement<br>Slab      |
| Heating<br>Forced Air | Cooling<br>Central             | Water<br>Public                                           | Sewer<br>Public Sewer |