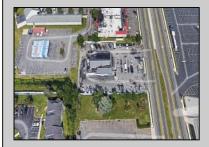

## **COMMENTS**

PRIME HIGHWAY LOCATION SURROUNDED BY KFC, POPEYE\S, BURGER KING, MOD CAR WASH, ETC... CLOSE TO WALMART & SAM\'S. TRAFFIC SIGNAL NEARBY. UEZ LOCATION (TAX DISCOUNTS). STRAIGHT SHOT TO ATLANTIC CITY. IDEAL FOR RETAIL OR OFFICE, APPX 3,000 SF WITH 25+ PARKING SPACES. ALSO AVAILABLE FOR LEASE AT \$4500/MO NNN