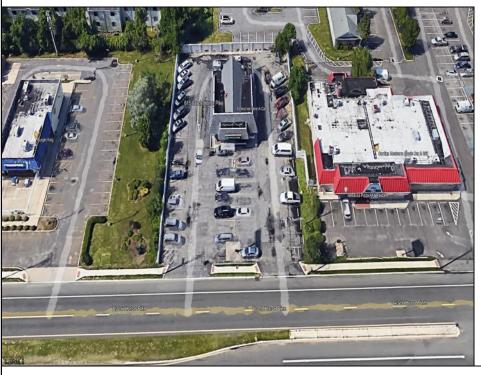

## **COMMENTS**

PRIME HIGHWAY LOCATION SURROUNDED BY KFC, POPEYE\S, BURGER KING, MOD CAR WASH, ETC... CLOSE TO WALMART & SAM\'S. TRAFFIC SIGNAL NEARBY. UEZ LOCATION (TAX DISCOUNTS). STRAIGHT SHOT TO ATLANTIC CITY. IDEAL FOR RETAIL OR OFFICE, APPX 3,000 SF WITH 25+ PARKING SPACES. ALSO AVAILABLE FOR LEASE AT \$4500/MO NNN

| PROPERTY DETAILS      |                                |                                                           |                       |
|-----------------------|--------------------------------|-----------------------------------------------------------|-----------------------|
| Exterior<br>Brick     | OutsideFeatures<br>See Remarks | ParkingGarage<br>11 or More Spaces<br>Off Street<br>Paved | Basement<br>Slab      |
| Heating<br>Forced Air | Cooling<br>Central             | Water<br>Public                                           | Sewer<br>Public Sewer |