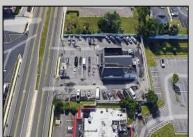

## **COMMENTS**

PRIME HIGHWAY LOCATION SURROUNDED BY KFC, POPEYE\S, BURGER KING, MOD CAR WASH, ETC... CLOSE TO WALMART & SAM\'S. TRAFFIC SIGNAL NEARBY. UEZ LOCATION (TAX DISCOUNTS). STRAIGHT SHOT TO ATLANTIC CITY. IDEAL FOR RETAIL OR OFFICE, APPX 3,000 SF WITH 25+ PARKING SPACES. ALSO AVAILABLE FOR LEASE AT \$4500/MO NNN