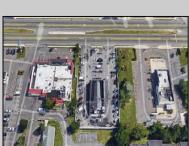

## **COMMENTS**

PRIME HIGHWAY LOCATION SURROUNDED BY KFC, POPEYE\S, BURGER KING, MOD CAR WASH, ETC... CLOSE TO WALMART & SAM\S. TRAFFIC SIGNAL NEARBY. UEZ LOCATION (TAX DISCOUNTS). STRAIGHT SHOT TO ATLANTIC CITY. IDEAL FOR RETAIL OR OFFICE, APPX 3,000 SF WITH 25+ PARKING SPACES. ALSO AVAILABLE FOR LEASE AT \$4500/MO NNN