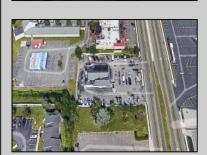

## **COMMENTS**

PRIME HIGHWAY LOCATION SURROUNDED BY KFC, POPEYE\S, BURGER KING, MOD CAR WASH, ETC... CLOSE TO WALMART & SAM\S. TRAFFIC SIGNAL NEARBY. UEZ LOCATION (TAX DISCOUNTS). STRAIGHT SHOT TO ATLANTIC CITY. IDEAL FOR RETAIL OR OFFICE, APPX 3,000 SF WITH 25+ PARKING SPACES. ALSO AVAILABLE FOR LEASE AT \$4500/MO NNN