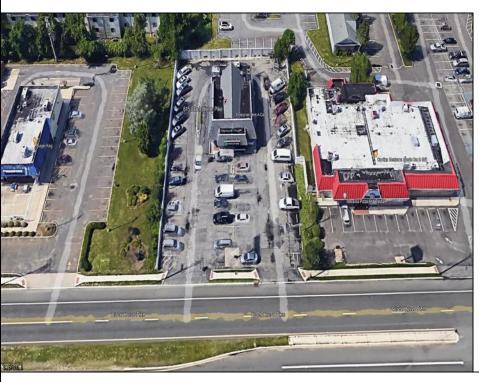

## **COMMENTS**

PRIME HIGHWAY LOCATION SURROUNDED BY KFC, POPEYE\S, BURGER KING, MOD CAR WASH, ETC... CLOSE TO WALMART & SAM\S. TRAFFIC SIGNAL NEARBY. UEZ LOCATION (TAX DISCOUNTS). STRAIGHT SHOT TO ATLANTIC CITY. IDEAL FOR RETAIL OR OFFICE, APPX 3,000 SF WITH 25+ PARKING SPACES. ALSO AVAILABLE FOR LEASE AT \$4500/MO NNN