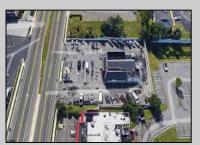

## **COMMENTS**

PRIME HIGHWAY LOCATION SURROUNDED BY KFC, POPEYE\S, BURGER KING, MOD CAR WASH, ETC... CLOSE TO WALMART & SAM\S. TRAFFIC SIGNAL NEARBY. UEZ LOCATION (TAX DISCOUNTS). STRAIGHT SHOT TO ATLANTIC CITY. IDEAL FOR RETAIL OR OFFICE, APPX 3,000 SF WITH 25+ PARKING SPACES. ALSO AVAILABLE FOR LEASE AT \$4500/MO NNN