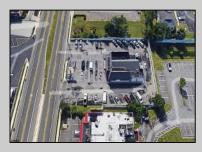

## COMMENTS

PRIME HIGHWAY LOCATION SURROUNDED BY KFC, POPEYE\'S, BURGER KING, MOD CAR WASH, ETC... CLOSE TO WALMART & SAM\'S. TRAFFIC SIGNAL NEARBY. UEZ LOCATION (TAX DISCOUNTS). STRAIGHT SHOT TO ATLANTIC CITY. IDEAL FOR RETAIL OR OFFICE, APPX 3,000 SF WITH 25+ PARKING SPACES. ALSO AVAILABLE FOR LEASE AT \$4500/MO NNN