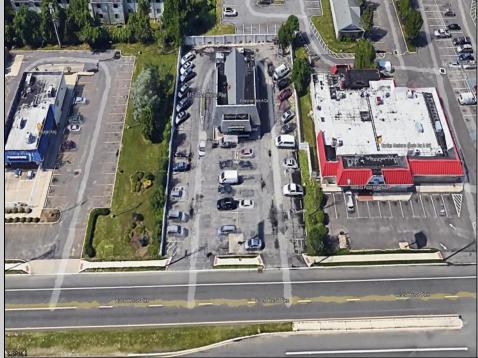

## COMMENTS

PRIME HIGHWAY LOCATION SURROUNDED BY KFC, POPEYE\'S, BURGER KING, MOD CAR WASH, ETC... CLOSE TO WALMART & SAM\'S. TRAFFIC SIGNAL NEARBY. UEZ LOCATION (TAX DISCOUNTS). STRAIGHT SHOT TO ATLANTIC CITY. IDEAL FOR RETAIL OR OFFICE, APPX 3,000 SF WITH 25+ PARKING SPACES. ALSO AVAILABLE FOR LEASE AT \$4500/MO NNN

| PROPERTY DETAILS      |                                |                                                           |                       |
|-----------------------|--------------------------------|-----------------------------------------------------------|-----------------------|
| Exterior<br>Brick     | OutsideFeatures<br>See Remarks | ParkingGarage<br>11 or More Spaces<br>Off Street<br>Paved | Basement<br>Slab      |
| Heating<br>Forced Air | Cooling<br>Central             | Water<br>Public                                           | Sewer<br>Public Sewer |