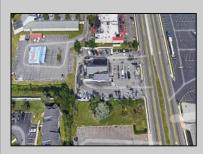

## COMMENTS

PRIME HIGHWAY LOCATION SURROUNDED BY KFC, POPEYE\'S, BURGER KING, MOD CAR WASH, ETC... CLOSE TO WALMART & SAM\'S. TRAFFIC SIGNAL NEARBY. UEZ LOCATION (TAX DISCOUNTS). STRAIGHT SHOT TO ATLANTIC CITY. IDEAL FOR RETAIL OR OFFICE, APPX 3,000 SF WITH 25+ PARKING SPACES. ALSO AVAILABLE FOR LEASE AT \$4500/MO NNN