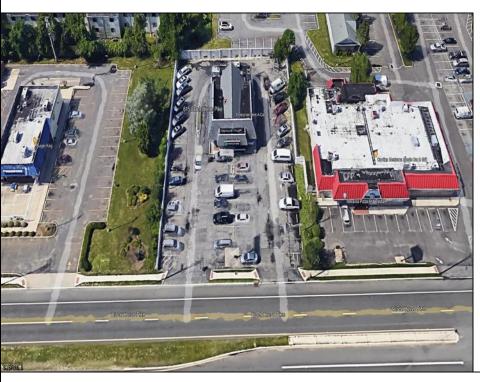

Berger Realty, Inc. 3160 Asbury Avenue Ocean City, NJ 08226 1-877-237-4371 / 609-399-0076 ☑ info@bergerrealty.com

615 Black Horse Pike Pleasantville, NJ 08232

Asking \$679,427.00

## **COMMENTS**

PRIME HIGHWAY LOCATION SURROUNDED BY KFC, POPEYE\S, BURGER KING, MOD CAR WASH, ETC... CLOSE TO WALMART & SAM\S. TRAFFIC SIGNAL NEARBY. UEZ LOCATION (TAX DISCOUNTS). STRAIGHT SHOT TO ATLANTIC CITY. IDEAL FOR RETAIL OR OFFICE, APPX 3,000 SF WITH 25+ PARKING SPACES. ALSO AVAILABLE FOR LEASE AT \$4500/MO NNN

| PROPERTY DETAILS      |                                |                                                           |                       |
|-----------------------|--------------------------------|-----------------------------------------------------------|-----------------------|
| Exterior<br>Brick     | OutsideFeatures<br>See Remarks | ParkingGarage<br>11 or More Spaces<br>Off Street<br>Paved | Basement<br>Slab      |
| Heating<br>Forced Air | Cooling<br>Central             | Water<br>Public                                           | Sewer<br>Public Sewer |