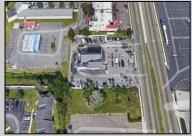

## **COMMENTS**

PRIME HIGHWAY LOCATION SURROUNDED BY KFC, POPEYE\S, BURGER KING, MOD CAR WASH, ETC... CLOSE TO WALMART & SAM\'S. TRAFFIC SIGNAL NEARBY. UEZ LOCATION (TAX DISCOUNTS). STRAIGHT SHOT TO ATLANTIC CITY. IDEAL FOR RETAIL OR OFFICE, APPX 3,000 SF WITH 25+ PARKING SPACES. ALSO AVAILABLE FOR LEASE AT \$4500/MO NNN

| PROPERTY DETAILS      |                                |                                                           |                       |
|-----------------------|--------------------------------|-----------------------------------------------------------|-----------------------|
| Exterior<br>Brick     | OutsideFeatures<br>See Remarks | ParkingGarage<br>11 or More Spaces<br>Off Street<br>Paved | Basement<br>Slab      |
| Heating<br>Forced Air | Cooling<br>Central             | Water<br>Public                                           | Sewer<br>Public Sewer |