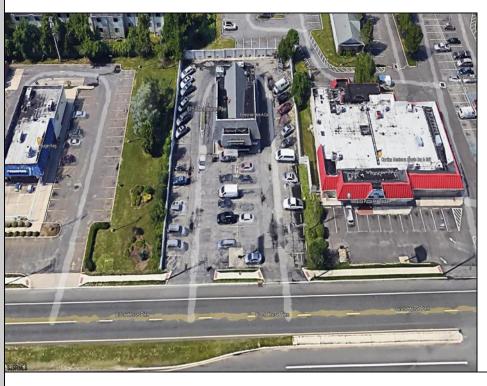

## **COMMENTS**

PRIME HIGHWAY LOCATION SURROUNDED BY KFC, POPEYE\S, BURGER KING, MOD CAR WASH, ETC... CLOSE TO WALMART & SAM\'S. TRAFFIC SIGNAL NEARBY. UEZ LOCATION (TAX DISCOUNTS). STRAIGHT SHOT TO ATLANTIC CITY. IDEAL FOR RETAIL OR OFFICE, APPX 3,000 SF WITH 25+ PARKING SPACES. ALSO AVAILABLE FOR LEASE AT \$4500/MO NNN

| PROPERTY DETAILS      |                                |                                                           |                       |
|-----------------------|--------------------------------|-----------------------------------------------------------|-----------------------|
| Exterior<br>Brick     | OutsideFeatures<br>See Remarks | ParkingGarage<br>11 or More Spaces<br>Off Street<br>Paved | Basement<br>Slab      |
| Heating<br>Forced Air | Cooling<br>Central             | Water<br>Public                                           | Sewer<br>Public Sewer |