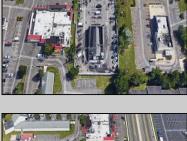

## **COMMENTS**

PRIME HIGHWAY LOCATION SURROUNDED BY KFC, POPEYE\S, BURGER KING, MOD CAR WASH, ETC... CLOSE TO WALMART & SAM\'S. TRAFFIC SIGNAL NEARBY. UEZ LOCATION (TAX DISCOUNTS). STRAIGHT SHOT TO ATLANTIC CITY. IDEAL FOR RETAIL OR OFFICE, APPX 3,000 SF WITH 25+ PARKING SPACES. ALSO AVAILABLE FOR LEASE AT \$4500/MO NNN