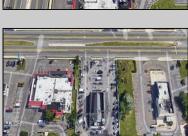

## **COMMENTS**

PRIME HIGHWAY LOCATION SURROUNDED BY KFC, POPEYE\S, BURGER KING, MOD CAR WASH, ETC... CLOSE TO WALMART & SAM\'S. TRAFFIC SIGNAL NEARBY. UEZ LOCATION (TAX DISCOUNTS). STRAIGHT SHOT TO ATLANTIC CITY. IDEAL FOR RETAIL OR OFFICE, APPX 3,000 SF WITH 25+ PARKING SPACES. ALSO AVAILABLE FOR LEASE AT \$4500/MO NNN