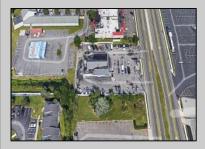

## **COMMENTS**

PRIME HIGHWAY LOCATION SURROUNDED BY KFC, POPEYE\S, BURGER KING, MOD CAR WASH, ETC... CLOSE TO WALMART & SAM\'S. TRAFFIC SIGNAL NEARBY. UEZ LOCATION (TAX DISCOUNTS). STRAIGHT SHOT TO ATLANTIC CITY. IDEAL FOR RETAIL OR OFFICE, APPX 3,000 SF WITH 25+ PARKING SPACES. ALSO AVAILABLE FOR LEASE AT \$4500/MO NNN

|                       | PROPERTY DETAILS               |                                                           |                       |
|-----------------------|--------------------------------|-----------------------------------------------------------|-----------------------|
| Exterior<br>Brick     | OutsideFeatures<br>See Remarks | ParkingGarage<br>11 or More Spaces<br>Off Street<br>Paved | Basement<br>Slab      |
| Heating<br>Forced Air | Cooling<br>Central             | Water<br>Public                                           | Sewer<br>Public Sewer |