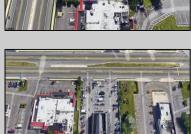

## **COMMENTS**

PRIME HIGHWAY LOCATION SURROUNDED BY KFC, POPEYE\S, BURGER KING, MOD CAR WASH, ETC... CLOSE TO WALMART & SAM\'S. TRAFFIC SIGNAL NEARBY. UEZ LOCATION (TAX DISCOUNTS). STRAIGHT SHOT TO ATLANTIC CITY. IDEAL FOR RETAIL OR OFFICE, APPX 3,000 SF WITH 25+ PARKING SPACES. ALSO AVAILABLE FOR LEASE AT \$4500/MO NNN