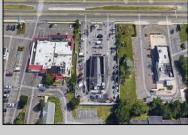

## **COMMENTS**

PRIME HIGHWAY LOCATION SURROUNDED BY KFC, POPEYE\S, BURGER KING, MOD CAR WASH, ETC... CLOSE TO WALMART & SAM\'S. TRAFFIC SIGNAL NEARBY. UEZ LOCATION (TAX DISCOUNTS). STRAIGHT SHOT TO ATLANTIC CITY. IDEAL FOR RETAIL OR OFFICE, APPX 3,000 SF WITH 25+ PARKING SPACES. ALSO AVAILABLE FOR LEASE AT \$4500/MO NNN