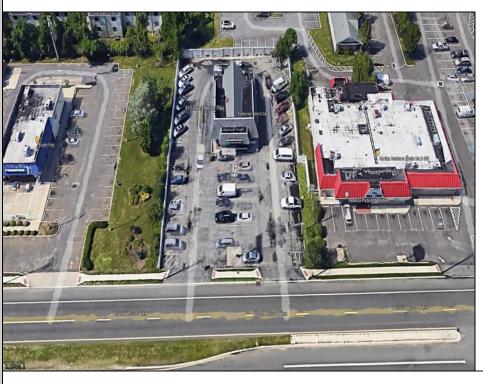

## **COMMENTS**

PRIME HIGHWAY LOCATION SURROUNDED BY KFC, POPEYE\S, BURGER KING, MOD CAR WASH, ETC... CLOSE TO WALMART & SAM\'S. TRAFFIC SIGNAL NEARBY. UEZ LOCATION (TAX DISCOUNTS). STRAIGHT SHOT TO ATLANTIC CITY. IDEAL FOR RETAIL OR OFFICE, APPX 3,000 SF WITH 25+ PARKING SPACES. ALSO AVAILABLE FOR LEASE AT \$4500/MO NNN

|                       | PROPERTY DETAILS               |                                                           |                       |
|-----------------------|--------------------------------|-----------------------------------------------------------|-----------------------|
| Exterior<br>Brick     | OutsideFeatures<br>See Remarks | ParkingGarage<br>11 or More Spaces<br>Off Street<br>Paved | Basement<br>Slab      |
| Heating<br>Forced Air | Cooling<br>Central             | Water<br>Public                                           | Sewer<br>Public Sewer |