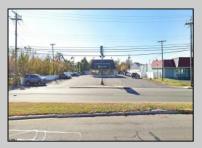

## **COMMENTS**

PRIME HIGHWAY LOCATION SURROUNDED BY KFC, POPEYE\S, BURGER KING, MOD CAR WASH, ETC... CLOSE TO WALMART & SAM\S. TRAFFIC SIGNAL NEARBY. UEZ LOCATION (TAX DISCOUNTS). STRAIGHT SHOT TO ATLANTIC CITY. IDEAL FOR RETAIL OR OFFICE, APPX 3,000 SF WITH 25+ PARKING SPACES. ALSO AVAILABLE FOR LEASE AT \$4500/MO NNN