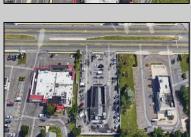

## **COMMENTS**

PRIME HIGHWAY LOCATION SURROUNDED BY KFC, POPEYE\S, BURGER KING, MOD CAR WASH, ETC... CLOSE TO WALMART & SAM\S. TRAFFIC SIGNAL NEARBY. UEZ LOCATION (TAX DISCOUNTS). STRAIGHT SHOT TO ATLANTIC CITY. IDEAL FOR RETAIL OR OFFICE, APPX 3,000 SF WITH 25+ PARKING SPACES. ALSO AVAILABLE FOR LEASE AT \$4500/MO NNN