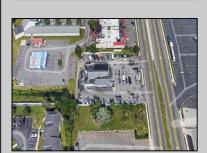

## **COMMENTS**

PRIME HIGHWAY LOCATION SURROUNDED BY KFC, POPEYE\S, BURGER KING, MOD CAR WASH, ETC... CLOSE TO WALMART & SAM\S. TRAFFIC SIGNAL NEARBY. UEZ LOCATION (TAX DISCOUNTS). STRAIGHT SHOT TO ATLANTIC CITY. IDEAL FOR RETAIL OR OFFICE, APPX 3,000 SF WITH 25+ PARKING SPACES. ALSO AVAILABLE FOR LEASE AT \$4500/MO NNN

| PROPERTY DETAILS      |                                |                                                           |                       |
|-----------------------|--------------------------------|-----------------------------------------------------------|-----------------------|
| Exterior<br>Brick     | OutsideFeatures<br>See Remarks | ParkingGarage<br>11 or More Spaces<br>Off Street<br>Paved | Basement<br>Slab      |
| Heating<br>Forced Air | Cooling<br>Central             | Water<br>Public                                           | Sewer<br>Public Sewer |