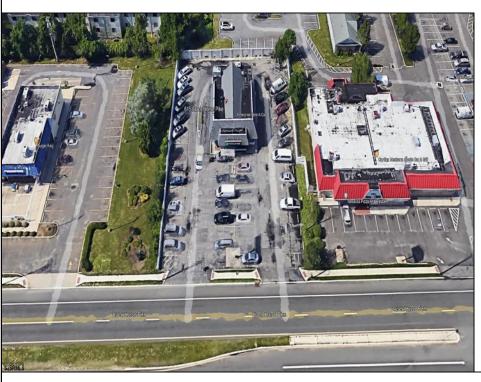

## **COMMENTS**

PRIME HIGHWAY LOCATION SURROUNDED BY KFC, POPEYE\S, BURGER KING, MOD CAR WASH, ETC... CLOSE TO WALMART & SAM\S. TRAFFIC SIGNAL NEARBY. UEZ LOCATION (TAX DISCOUNTS). STRAIGHT SHOT TO ATLANTIC CITY. IDEAL FOR RETAIL OR OFFICE, APPX 3,000 SF WITH 25+ PARKING SPACES. ALSO AVAILABLE FOR LEASE AT \$4500/MO NNN

| PROPERTY DETAILS      |                                |                                                           |                       |
|-----------------------|--------------------------------|-----------------------------------------------------------|-----------------------|
| Exterior<br>Brick     | OutsideFeatures<br>See Remarks | ParkingGarage<br>11 or More Spaces<br>Off Street<br>Paved | Basement<br>Slab      |
| Heating<br>Forced Air | Cooling<br>Central             | Water<br>Public                                           | Sewer<br>Public Sewer |