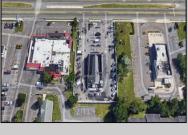

## **COMMENTS**

PRIME HIGHWAY LOCATION SURROUNDED BY KFC, POPEYE\S, BURGER KING, MOD CAR WASH, ETC... CLOSE TO WALMART & SAM\'S. TRAFFIC SIGNAL NEARBY. UEZ LOCATION (TAX DISCOUNTS). STRAIGHT SHOT TO ATLANTIC CITY. IDEAL FOR RETAIL OR OFFICE, APPX 3,000 SF WITH 25+ PARKING SPACES. ALSO AVAILABLE FOR LEASE AT \$4500/MO NNN