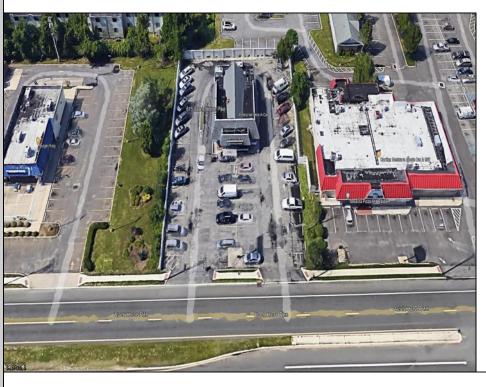

## **COMMENTS**

PRIME HIGHWAY LOCATION SURROUNDED BY KFC, POPEYE\S, BURGER KING, MOD CAR WASH, ETC... CLOSE TO WALMART & SAM\'S. TRAFFIC SIGNAL NEARBY. UEZ LOCATION (TAX DISCOUNTS). STRAIGHT SHOT TO ATLANTIC CITY. IDEAL FOR RETAIL OR OFFICE, APPX 3,000 SF WITH 25+ PARKING SPACES. ALSO AVAILABLE FOR LEASE AT \$4500/MO NNN