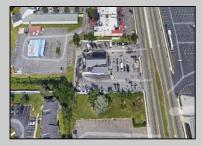

## **COMMENTS**

PRIME HIGHWAY LOCATION SURROUNDED BY KFC, POPEYE\S, BURGER KING, MOD CAR WASH, ETC... CLOSE TO WALMART & SAM\'S. TRAFFIC SIGNAL NEARBY. UEZ LOCATION (TAX DISCOUNTS). STRAIGHT SHOT TO ATLANTIC CITY. IDEAL FOR RETAIL OR OFFICE, APPX 3,000 SF WITH 25+ PARKING SPACES. ALSO AVAILABLE FOR LEASE AT \$4500/MO NNN

| THE WHOOD IN CO.      | IN.                            |                                                           |                  |
|-----------------------|--------------------------------|-----------------------------------------------------------|------------------|
| PROPERTY DETAILS      |                                |                                                           |                  |
| Exterior<br>Brick     | OutsideFeatures<br>See Remarks | ParkingGarage<br>11 or More Spaces<br>Off Street<br>Paved | Basement<br>Slab |
| Heating<br>Forced Air | Cooling<br>Central             | Water<br>Public                                           | Sewer            |