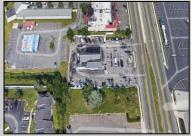

## **COMMENTS**

PRIME HIGHWAY LOCATION SURROUNDED BY KFC, POPEYE\S, BURGER KING, MOD CAR WASH, ETC... CLOSE TO WALMART & SAM\'S. TRAFFIC SIGNAL NEARBY. UEZ LOCATION (TAX DISCOUNTS). STRAIGHT SHOT TO ATLANTIC CITY. IDEAL FOR RETAIL OR OFFICE, APPX 3,000 SF WITH 25+ PARKING SPACES. ALSO AVAILABLE FOR LEASE AT \$4500/MO NNN