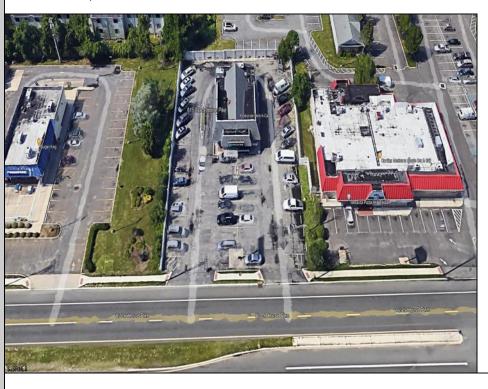

## **COMMENTS**

PRIME HIGHWAY LOCATION SURROUNDED BY KFC, POPEYE\S, BURGER KING, MOD CAR WASH, ETC... CLOSE TO WALMART & SAM\'S. TRAFFIC SIGNAL NEARBY. UEZ LOCATION (TAX DISCOUNTS). STRAIGHT SHOT TO ATLANTIC CITY. IDEAL FOR RETAIL OR OFFICE, APPX 3,000 SF WITH 25+ PARKING SPACES. ALSO AVAILABLE FOR LEASE AT \$4500/MO NNN