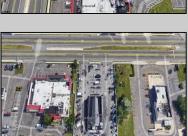

## **COMMENTS**

PRIME HIGHWAY LOCATION SURROUNDED BY KFC, POPEYE\S, BURGER KING, MOD CAR WASH, ETC... CLOSE TO WALMART & SAM\'S. TRAFFIC SIGNAL NEARBY. UEZ LOCATION (TAX DISCOUNTS). STRAIGHT SHOT TO ATLANTIC CITY. IDEAL FOR RETAIL OR OFFICE, APPX 3,000 SF WITH 25+ PARKING SPACES. ALSO AVAILABLE FOR LEASE AT \$4500/MO NNN