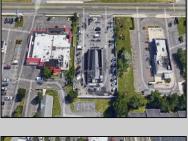

## **COMMENTS**

PRIME HIGHWAY LOCATION SURROUNDED BY KFC, POPEYE\S, BURGER KING, MOD CAR WASH, ETC... CLOSE TO WALMART & SAM\'S. TRAFFIC SIGNAL NEARBY. UEZ LOCATION (TAX DISCOUNTS). STRAIGHT SHOT TO ATLANTIC CITY. IDEAL FOR RETAIL OR OFFICE, APPX 3,000 SF WITH 25+ PARKING SPACES. ALSO AVAILABLE FOR LEASE AT \$4500/MO NNN