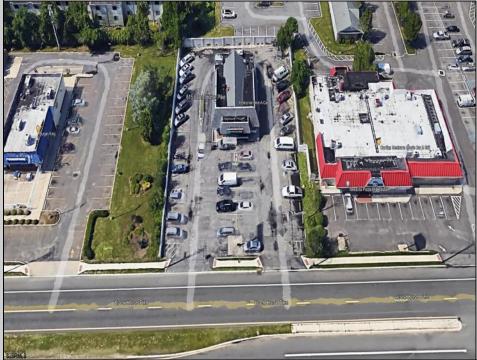

## COMMENTS

PRIME HIGHWAY LOCATION SURROUNDED BY KFC, POPEYE\'S, BURGER KING, MOD CAR WASH, ETC... CLOSE TO WALMART & SAM\'S. TRAFFIC SIGNAL NEARBY. UEZ LOCATION (TAX DISCOUNTS). STRAIGHT SHOT TO ATLANTIC CITY. IDEAL FOR RETAIL OR OFFICE, APPX 3,000 SF WITH 25+ PARKING SPACES. ALSO AVAILABLE FOR LEASE AT \$4500/MO NNN

| PROPERTY DETAILS      |                                |                                                           |                       |
|-----------------------|--------------------------------|-----------------------------------------------------------|-----------------------|
| Exterior<br>Brick     | OutsideFeatures<br>See Remarks | ParkingGarage<br>11 or More Spaces<br>Off Street<br>Paved | Basement<br>Slab      |
| Heating<br>Forced Air | Cooling<br>Central             | Water<br>Public                                           | Sewer<br>Public Sewer |