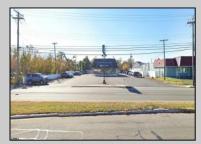

## COMMENTS

PRIME HIGHWAY LOCATION SURROUNDED BY KFC, POPEYE\'S, BURGER KING, MOD CAR WASH, ETC... CLOSE TO WALMART & SAM\'S. TRAFFIC SIGNAL NEARBY. UEZ LOCATION (TAX DISCOUNTS). STRAIGHT SHOT TO ATLANTIC CITY. IDEAL FOR RETAIL OR OFFICE, APPX 3,000 SF WITH 25+ PARKING SPACES. ALSO AVAILABLE FOR LEASE AT \$4500/MO NNN

| PROPERTY DETAILS      |                                |                                                           |                       |
|-----------------------|--------------------------------|-----------------------------------------------------------|-----------------------|
| Exterior<br>Brick     | OutsideFeatures<br>See Remarks | ParkingGarage<br>11 or More Spaces<br>Off Street<br>Paved | Basement<br>Slab      |
| Heating<br>Forced Air | Cooling<br>Central             | Water<br>Public                                           | Sewer<br>Public Sewer |