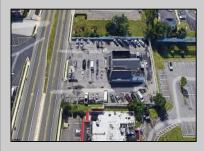

## COMMENTS

PRIME HIGHWAY LOCATION SURROUNDED BY KFC, POPEYE\'S, BURGER KING, MOD CAR WASH, ETC... CLOSE TO WALMART & SAM\'S. TRAFFIC SIGNAL NEARBY. UEZ LOCATION (TAX DISCOUNTS). STRAIGHT SHOT TO ATLANTIC CITY. IDEAL FOR RETAIL OR OFFICE, APPX 3,000 SF WITH 25+ PARKING SPACES. ALSO AVAILABLE FOR LEASE AT \$4500/MO NNN