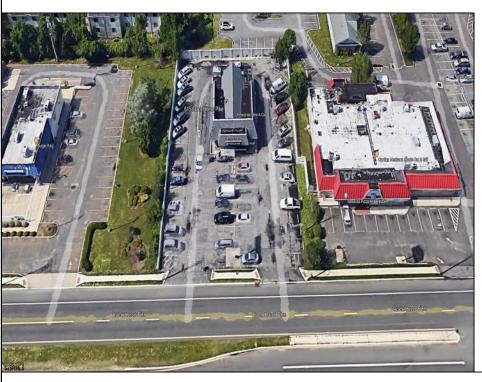

## **COMMENTS**

PRIME HIGHWAY LOCATION SURROUNDED BY KFC, POPEYE\S, BURGER KING, MOD CAR WASH, ETC... CLOSE TO WALMART & SAM\S. TRAFFIC SIGNAL NEARBY. UEZ LOCATION (TAX DISCOUNTS). STRAIGHT SHOT TO ATLANTIC CITY. IDEAL FOR RETAIL OR OFFICE, APPX 3,000 SF WITH 25+ PARKING SPACES. ALSO AVAILABLE FOR LEASE AT \$4500/MO NNN