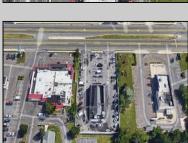

## **COMMENTS**

PRIME HIGHWAY LOCATION SURROUNDED BY KFC, POPEYE\S, BURGER KING, MOD CAR WASH, ETC... CLOSE TO WALMART & SAM\S. TRAFFIC SIGNAL NEARBY. UEZ LOCATION (TAX DISCOUNTS). STRAIGHT SHOT TO ATLANTIC CITY. IDEAL FOR RETAIL OR OFFICE, APPX 3,000 SF WITH 25+ PARKING SPACES. ALSO AVAILABLE FOR LEASE AT \$4500/MO NNN