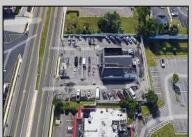

## **COMMENTS**

PRIME HIGHWAY LOCATION SURROUNDED BY KFC, POPEYE\S, BURGER KING, MOD CAR WASH, ETC... CLOSE TO WALMART & SAM\S. TRAFFIC SIGNAL NEARBY. UEZ LOCATION (TAX DISCOUNTS). STRAIGHT SHOT TO ATLANTIC CITY. IDEAL FOR RETAIL OR OFFICE, APPX 3,000 SF WITH 25+ PARKING SPACES. ALSO AVAILABLE FOR LEASE AT \$4500/MO NNN