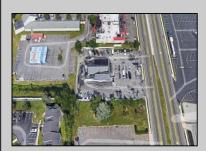

## **COMMENTS**

PRIME HIGHWAY LOCATION SURROUNDED BY KFC, POPEYE\S, BURGER KING, MOD CAR WASH, ETC... CLOSE TO WALMART & SAM\S. TRAFFIC SIGNAL NEARBY. UEZ LOCATION (TAX DISCOUNTS). STRAIGHT SHOT TO ATLANTIC CITY. IDEAL FOR RETAIL OR OFFICE, APPX 3,000 SF WITH 25+ PARKING SPACES. ALSO AVAILABLE FOR LEASE AT \$4500/MO NNN