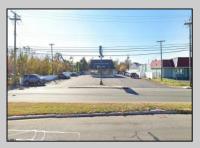

## **COMMENTS**

PRIME HIGHWAY LOCATION SURROUNDED BY KFC, POPEYE\S, BURGER KING, MOD CAR WASH, ETC... CLOSE TO WALMART & SAM\S. TRAFFIC SIGNAL NEARBY. UEZ LOCATION (TAX DISCOUNTS). STRAIGHT SHOT TO ATLANTIC CITY. IDEAL FOR RETAIL OR OFFICE, APPX 3,000 SF WITH 25+ PARKING SPACES. ALSO AVAILABLE FOR LEASE AT \$4500/MO NNN