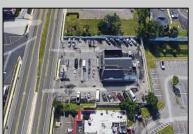

## **COMMENTS**

PRIME HIGHWAY LOCATION SURROUNDED BY KFC, POPEYE\S, BURGER KING, MOD CAR WASH, ETC... CLOSE TO WALMART & SAM\S. TRAFFIC SIGNAL NEARBY. UEZ LOCATION (TAX DISCOUNTS). STRAIGHT SHOT TO ATLANTIC CITY. IDEAL FOR RETAIL OR OFFICE, APPX 3,000 SF WITH 25+ PARKING SPACES. ALSO AVAILABLE FOR LEASE AT \$4500/MO NNN