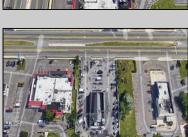

## **COMMENTS**

PRIME HIGHWAY LOCATION SURROUNDED BY KFC, POPEYE\S, BURGER KING, MOD CAR WASH, ETC... CLOSE TO WALMART & SAM\S. TRAFFIC SIGNAL NEARBY. UEZ LOCATION (TAX DISCOUNTS). STRAIGHT SHOT TO ATLANTIC CITY. IDEAL FOR RETAIL OR OFFICE, APPX 3,000 SF WITH 25+ PARKING SPACES. ALSO AVAILABLE FOR LEASE AT \$4500/MO NNN