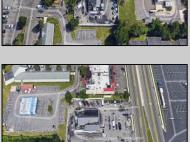

## **COMMENTS**

PRIME HIGHWAY LOCATION SURROUNDED BY KFC, POPEYE\S, BURGER KING, MOD CAR WASH, ETC... CLOSE TO WALMART & SAM\S. TRAFFIC SIGNAL NEARBY. UEZ LOCATION (TAX DISCOUNTS). STRAIGHT SHOT TO ATLANTIC CITY. IDEAL FOR RETAIL OR OFFICE, APPX 3,000 SF WITH 25+ PARKING SPACES. ALSO AVAILABLE FOR LEASE AT \$4500/MO NNN