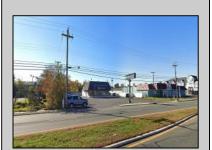

## **COMMENTS**

PRIME HIGHWAY LOCATION SURROUNDED BY KFC, POPEYE\S, BURGER KING, MOD CAR WASH, ETC... CLOSE TO WALMART & SAM\S. TRAFFIC SIGNAL NEARBY. UEZ LOCATION (TAX DISCOUNTS). STRAIGHT SHOT TO ATLANTIC CITY. IDEAL FOR RETAIL OR OFFICE, APPX 3,000 SF WITH 25+ PARKING SPACES. ALSO AVAILABLE FOR LEASE AT \$4500/MO NNN