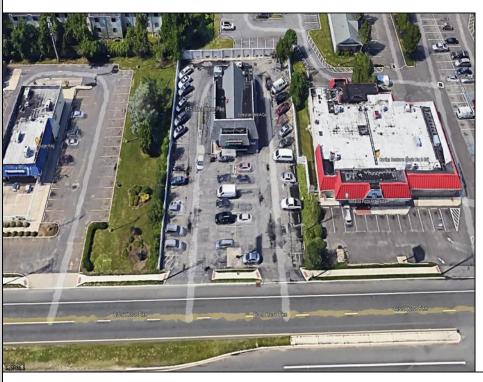

## **COMMENTS**

PRIME HIGHWAY LOCATION SURROUNDED BY KFC, POPEYE\S, BURGER KING, MOD CAR WASH, ETC... CLOSE TO WALMART & SAM\S. TRAFFIC SIGNAL NEARBY. UEZ LOCATION (TAX DISCOUNTS). STRAIGHT SHOT TO ATLANTIC CITY. IDEAL FOR RETAIL OR OFFICE, APPX 3,000 SF WITH 25+ PARKING SPACES. ALSO AVAILABLE FOR LEASE AT \$4500/MO NNN