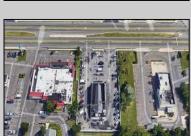

## **COMMENTS**

PRIME HIGHWAY LOCATION SURROUNDED BY KFC, POPEYE\S, BURGER KING, MOD CAR WASH, ETC... CLOSE TO WALMART & SAM\S. TRAFFIC SIGNAL NEARBY. UEZ LOCATION (TAX DISCOUNTS). STRAIGHT SHOT TO ATLANTIC CITY. IDEAL FOR RETAIL OR OFFICE, APPX 3,000 SF WITH 25+ PARKING SPACES. ALSO AVAILABLE FOR LEASE AT \$4500/MO NNN