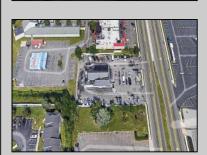

## **COMMENTS**

PRIME HIGHWAY LOCATION SURROUNDED BY KFC, POPEYE\S, BURGER KING, MOD CAR WASH, ETC... CLOSE TO WALMART & SAM\S. TRAFFIC SIGNAL NEARBY. UEZ LOCATION (TAX DISCOUNTS). STRAIGHT SHOT TO ATLANTIC CITY. IDEAL FOR RETAIL OR OFFICE, APPX 3,000 SF WITH 25+ PARKING SPACES. ALSO AVAILABLE FOR LEASE AT \$4500/MO NNN

| PROPERTY DETAILS      |                                |                                                           |                       |
|-----------------------|--------------------------------|-----------------------------------------------------------|-----------------------|
| Exterior<br>Brick     | OutsideFeatures<br>See Remarks | ParkingGarage<br>11 or More Spaces<br>Off Street<br>Paved | Basement<br>Slab      |
| Heating<br>Forced Air | Cooling<br>Central             | Water<br>Public                                           | Sewer<br>Public Sewer |