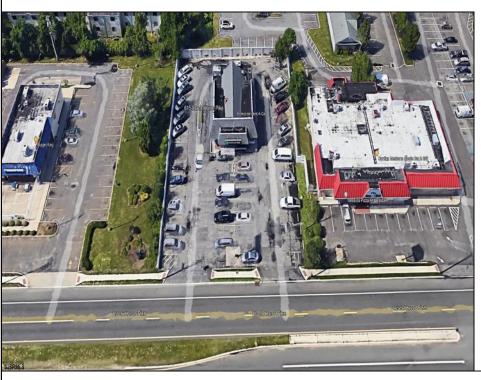

Berger Realty, Inc. 3160 Asbury Avenue Ocean City, NJ 08226 1-877-237-4371 / 609-399-0076 ☑ info@bergerrealty.com

615 Black Horse Pike Pleasantville, NJ 08232

Asking \$679,427.00

## **COMMENTS**

PRIME HIGHWAY LOCATION SURROUNDED BY KFC, POPEYE\S, BURGER KING, MOD CAR WASH, ETC... CLOSE TO WALMART & SAM\S. TRAFFIC SIGNAL NEARBY. UEZ LOCATION (TAX DISCOUNTS). STRAIGHT SHOT TO ATLANTIC CITY. IDEAL FOR RETAIL OR OFFICE, APPX 3,000 SF WITH 25+ PARKING SPACES. ALSO AVAILABLE FOR LEASE AT \$4500/MO NNN