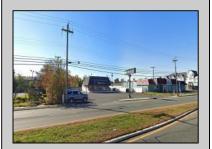

## **COMMENTS**

PRIME HIGHWAY LOCATION SURROUNDED BY KFC, POPEYE\S, BURGER KING, MOD CAR WASH, ETC... CLOSE TO WALMART & SAM\S. TRAFFIC SIGNAL NEARBY. UEZ LOCATION (TAX DISCOUNTS). STRAIGHT SHOT TO ATLANTIC CITY. IDEAL FOR RETAIL OR OFFICE, APPX 3,000 SF WITH 25+ PARKING SPACES. ALSO AVAILABLE FOR LEASE AT \$4500/MO NNN