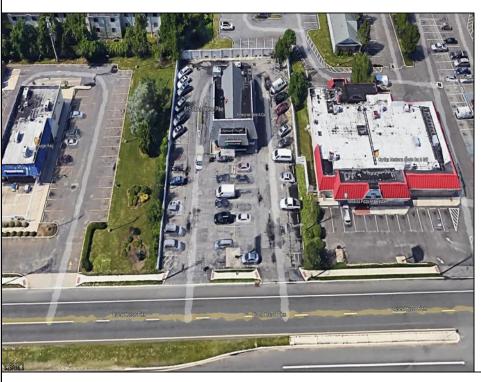

## **COMMENTS**

PRIME HIGHWAY LOCATION SURROUNDED BY KFC, POPEYE\S, BURGER KING, MOD CAR WASH, ETC... CLOSE TO WALMART & SAM\S. TRAFFIC SIGNAL NEARBY. UEZ LOCATION (TAX DISCOUNTS). STRAIGHT SHOT TO ATLANTIC CITY. IDEAL FOR RETAIL OR OFFICE, APPX 3,000 SF WITH 25+ PARKING SPACES. ALSO AVAILABLE FOR LEASE AT \$4500/MO NNN