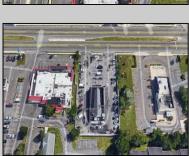

## **COMMENTS**

PRIME HIGHWAY LOCATION SURROUNDED BY KFC, POPEYE\S, BURGER KING, MOD CAR WASH, ETC... CLOSE TO WALMART & SAM\S. TRAFFIC SIGNAL NEARBY. UEZ LOCATION (TAX DISCOUNTS). STRAIGHT SHOT TO ATLANTIC CITY. IDEAL FOR RETAIL OR OFFICE, APPX 3,000 SF WITH 25+ PARKING SPACES. ALSO AVAILABLE FOR LEASE AT \$4500/MO NNN