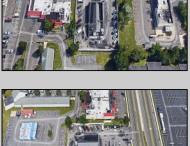

## **COMMENTS**

PRIME HIGHWAY LOCATION SURROUNDED BY KFC, POPEYE\S, BURGER KING, MOD CAR WASH, ETC... CLOSE TO WALMART & SAM\S. TRAFFIC SIGNAL NEARBY. UEZ LOCATION (TAX DISCOUNTS). STRAIGHT SHOT TO ATLANTIC CITY. IDEAL FOR RETAIL OR OFFICE, APPX 3,000 SF WITH 25+ PARKING SPACES. ALSO AVAILABLE FOR LEASE AT \$4500/MO NNN