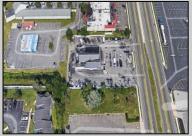

## **COMMENTS**

PRIME HIGHWAY LOCATION SURROUNDED BY KFC, POPEYE\S, BURGER KING, MOD CAR WASH, ETC... CLOSE TO WALMART & SAM\S. TRAFFIC SIGNAL NEARBY. UEZ LOCATION (TAX DISCOUNTS). STRAIGHT SHOT TO ATLANTIC CITY. IDEAL FOR RETAIL OR OFFICE, APPX 3,000 SF WITH 25+ PARKING SPACES. ALSO AVAILABLE FOR LEASE AT \$4500/MO NNN