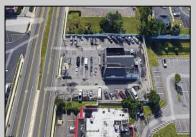

## **COMMENTS**

PRIME HIGHWAY LOCATION SURROUNDED BY KFC, POPEYE\S, BURGER KING, MOD CAR WASH, ETC... CLOSE TO WALMART & SAM\S. TRAFFIC SIGNAL NEARBY. UEZ LOCATION (TAX DISCOUNTS). STRAIGHT SHOT TO ATLANTIC CITY. IDEAL FOR RETAIL OR OFFICE, APPX 3,000 SF WITH 25+ PARKING SPACES. ALSO AVAILABLE FOR LEASE AT \$4500/MO NNN