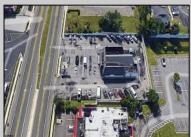

## **COMMENTS**

PRIME HIGHWAY LOCATION SURROUNDED BY KFC, POPEYE\S, BURGER KING, MOD CAR WASH, ETC... CLOSE TO WALMART & SAM\'S. TRAFFIC SIGNAL NEARBY. UEZ LOCATION (TAX DISCOUNTS). STRAIGHT SHOT TO ATLANTIC CITY. IDEAL FOR RETAIL OR OFFICE, APPX 3,000 SF WITH 25+ PARKING SPACES. ALSO AVAILABLE FOR LEASE AT \$4500/MO NNN