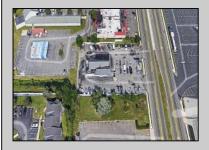

## **COMMENTS**

PRIME HIGHWAY LOCATION SURROUNDED BY KFC, POPEYE\S, BURGER KING, MOD CAR WASH, ETC... CLOSE TO WALMART & SAM\'S. TRAFFIC SIGNAL NEARBY. UEZ LOCATION (TAX DISCOUNTS). STRAIGHT SHOT TO ATLANTIC CITY. IDEAL FOR RETAIL OR OFFICE, APPX 3,000 SF WITH 25+ PARKING SPACES. ALSO AVAILABLE FOR LEASE AT \$4500/MO NNN