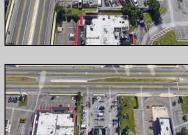

## **COMMENTS**

PRIME HIGHWAY LOCATION SURROUNDED BY KFC, POPEYE\S, BURGER KING, MOD CAR WASH, ETC... CLOSE TO WALMART & SAM\'S. TRAFFIC SIGNAL NEARBY. UEZ LOCATION (TAX DISCOUNTS). STRAIGHT SHOT TO ATLANTIC CITY. IDEAL FOR RETAIL OR OFFICE, APPX 3,000 SF WITH 25+ PARKING SPACES. ALSO AVAILABLE FOR LEASE AT \$4500/MO NNN