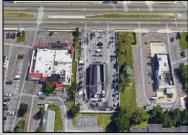

## **COMMENTS**

PRIME HIGHWAY LOCATION SURROUNDED BY KFC, POPEYE\S, BURGER KING, MOD CAR WASH, ETC... CLOSE TO WALMART & SAM\'S. TRAFFIC SIGNAL NEARBY. UEZ LOCATION (TAX DISCOUNTS). STRAIGHT SHOT TO ATLANTIC CITY. IDEAL FOR RETAIL OR OFFICE, APPX 3,000 SF WITH 25+ PARKING SPACES. ALSO AVAILABLE FOR LEASE AT \$4500/MO NNN