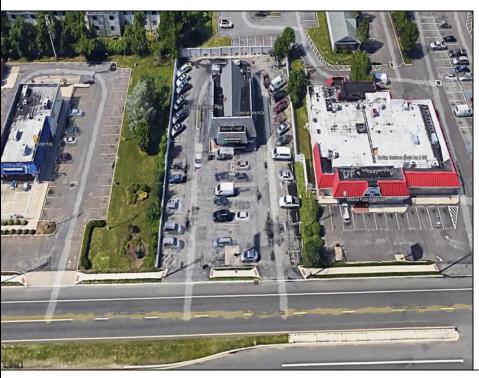

## **COMMENTS**

PRIME HIGHWAY LOCATION SURROUNDED BY KFC, POPEYE\S, BURGER KING, MOD CAR WASH, ETC... CLOSE TO WALMART & SAM\'S. TRAFFIC SIGNAL NEARBY. UEZ LOCATION (TAX DISCOUNTS). STRAIGHT SHOT TO ATLANTIC CITY. IDEAL FOR RETAIL OR OFFICE, APPX 3,000 SF WITH 25+ PARKING SPACES. ALSO AVAILABLE FOR LEASE AT \$4500/MO NNN