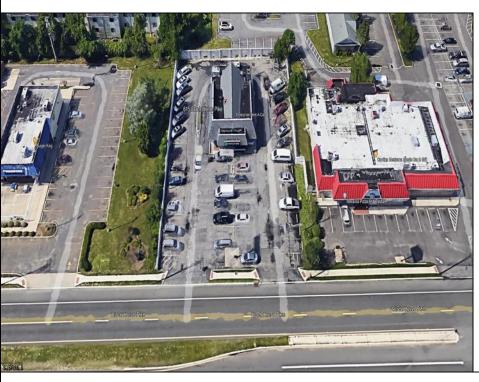

## **COMMENTS**

PRIME HIGHWAY LOCATION SURROUNDED BY KFC, POPEYE\S, BURGER KING, MOD CAR WASH, ETC... CLOSE TO WALMART & SAM\S. TRAFFIC SIGNAL NEARBY. UEZ LOCATION (TAX DISCOUNTS). STRAIGHT SHOT TO ATLANTIC CITY. IDEAL FOR RETAIL OR OFFICE, APPX 3,000 SF WITH 25+ PARKING SPACES. ALSO AVAILABLE FOR LEASE AT \$4500/MO NNN

| PROPERTY DETAILS      |                                |                                                           |                       |
|-----------------------|--------------------------------|-----------------------------------------------------------|-----------------------|
| Exterior<br>Brick     | OutsideFeatures<br>See Remarks | ParkingGarage<br>11 or More Spaces<br>Off Street<br>Paved | Basement<br>Slab      |
| Heating<br>Forced Air | Cooling<br>Central             | Water<br>Public                                           | Sewer<br>Public Sewer |