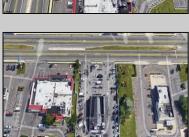

## **COMMENTS**

PRIME HIGHWAY LOCATION SURROUNDED BY KFC, POPEYE\S, BURGER KING, MOD CAR WASH, ETC... CLOSE TO WALMART & SAM\S. TRAFFIC SIGNAL NEARBY. UEZ LOCATION (TAX DISCOUNTS). STRAIGHT SHOT TO ATLANTIC CITY. IDEAL FOR RETAIL OR OFFICE, APPX 3,000 SF WITH 25+ PARKING SPACES. ALSO AVAILABLE FOR LEASE AT \$4500/MO NNN