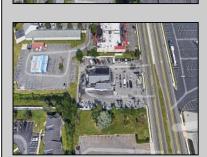

## **COMMENTS**

PRIME HIGHWAY LOCATION SURROUNDED BY KFC, POPEYE\S, BURGER KING, MOD CAR WASH, ETC... CLOSE TO WALMART & SAM\S. TRAFFIC SIGNAL NEARBY. UEZ LOCATION (TAX DISCOUNTS). STRAIGHT SHOT TO ATLANTIC CITY. IDEAL FOR RETAIL OR OFFICE, APPX 3,000 SF WITH 25+ PARKING SPACES. ALSO AVAILABLE FOR LEASE AT \$4500/MO NNN