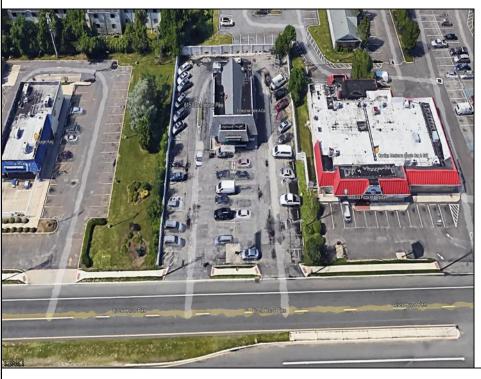

## **COMMENTS**

PRIME HIGHWAY LOCATION SURROUNDED BY KFC, POPEYE\S, BURGER KING, MOD CAR WASH, ETC... CLOSE TO WALMART & SAM\'S. TRAFFIC SIGNAL NEARBY. UEZ LOCATION (TAX DISCOUNTS). STRAIGHT SHOT TO ATLANTIC CITY. IDEAL FOR RETAIL OR OFFICE, APPX 3,000 SF WITH 25+ PARKING SPACES. ALSO AVAILABLE FOR LEASE AT \$4500/MO NNN

| PROPERTY DETAILS      |                                |                                                           |                       |
|-----------------------|--------------------------------|-----------------------------------------------------------|-----------------------|
| Exterior<br>Brick     | OutsideFeatures<br>See Remarks | ParkingGarage<br>11 or More Spaces<br>Off Street<br>Paved | Basement<br>Slab      |
| Heating<br>Forced Air | Cooling<br>Central             | Water<br>Public                                           | Sewer<br>Public Sewer |