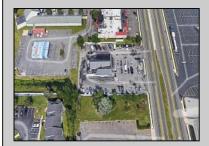

## **COMMENTS**

PRIME HIGHWAY LOCATION SURROUNDED BY KFC, POPEYE\S, BURGER KING, MOD CAR WASH, ETC... CLOSE TO WALMART & SAM\'S. TRAFFIC SIGNAL NEARBY. UEZ LOCATION (TAX DISCOUNTS). STRAIGHT SHOT TO ATLANTIC CITY. IDEAL FOR RETAIL OR OFFICE, APPX 3,000 SF WITH 25+ PARKING SPACES. ALSO AVAILABLE FOR LEASE AT \$4500/MO NNN