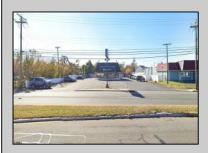

## **COMMENTS**

PRIME HIGHWAY LOCATION SURROUNDED BY KFC, POPEYE\S, BURGER KING, MOD CAR WASH, ETC... CLOSE TO WALMART & SAM\'S. TRAFFIC SIGNAL NEARBY. UEZ LOCATION (TAX DISCOUNTS). STRAIGHT SHOT TO ATLANTIC CITY. IDEAL FOR RETAIL OR OFFICE, APPX 3,000 SF WITH 25+ PARKING SPACES. ALSO AVAILABLE FOR LEASE AT \$4500/MO NNN