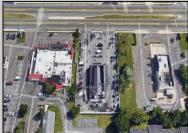

## **COMMENTS**

PRIME HIGHWAY LOCATION SURROUNDED BY KFC, POPEYE\S, BURGER KING, MOD CAR WASH, ETC... CLOSE TO WALMART & SAM\'S. TRAFFIC SIGNAL NEARBY. UEZ LOCATION (TAX DISCOUNTS). STRAIGHT SHOT TO ATLANTIC CITY. IDEAL FOR RETAIL OR OFFICE, APPX 3,000 SF WITH 25+ PARKING SPACES. ALSO AVAILABLE FOR LEASE AT \$4500/MO NNN