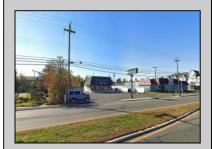

## **COMMENTS**

PRIME HIGHWAY LOCATION SURROUNDED BY KFC, POPEYE\S, BURGER KING, MOD CAR WASH, ETC... CLOSE TO WALMART & SAM\'S. TRAFFIC SIGNAL NEARBY. UEZ LOCATION (TAX DISCOUNTS). STRAIGHT SHOT TO ATLANTIC CITY. IDEAL FOR RETAIL OR OFFICE, APPX 3,000 SF WITH 25+ PARKING SPACES. ALSO AVAILABLE FOR LEASE AT \$4500/MO NNN