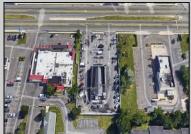

## **COMMENTS**

PRIME HIGHWAY LOCATION SURROUNDED BY KFC, POPEYE\S, BURGER KING, MOD CAR WASH, ETC... CLOSE TO WALMART & SAM\'S. TRAFFIC SIGNAL NEARBY. UEZ LOCATION (TAX DISCOUNTS). STRAIGHT SHOT TO ATLANTIC CITY. IDEAL FOR RETAIL OR OFFICE, APPX 3,000 SF WITH 25+ PARKING SPACES. ALSO AVAILABLE FOR LEASE AT \$4500/MO NNN