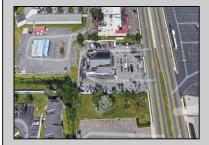

## **COMMENTS**

PRIME HIGHWAY LOCATION SURROUNDED BY KFC, POPEYE\S, BURGER KING, MOD CAR WASH, ETC... CLOSE TO WALMART & SAM\'S. TRAFFIC SIGNAL NEARBY. UEZ LOCATION (TAX DISCOUNTS). STRAIGHT SHOT TO ATLANTIC CITY. IDEAL FOR RETAIL OR OFFICE, APPX 3,000 SF WITH 25+ PARKING SPACES. ALSO AVAILABLE FOR LEASE AT \$4500/MO NNN