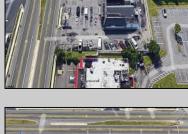

## **COMMENTS**

PRIME HIGHWAY LOCATION SURROUNDED BY KFC, POPEYE\S, BURGER KING, MOD CAR WASH, ETC... CLOSE TO WALMART & SAM\'S. TRAFFIC SIGNAL NEARBY. UEZ LOCATION (TAX DISCOUNTS). STRAIGHT SHOT TO ATLANTIC CITY. IDEAL FOR RETAIL OR OFFICE, APPX 3,000 SF WITH 25+ PARKING SPACES. ALSO AVAILABLE FOR LEASE AT \$4500/MO NNN