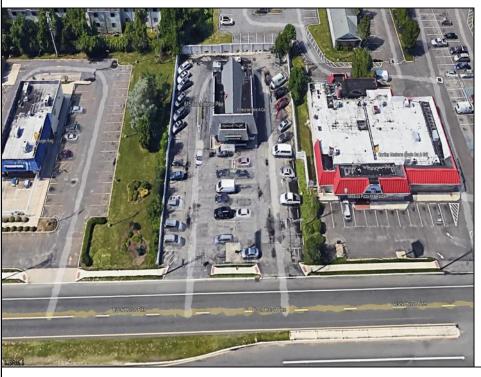

## **COMMENTS**

PRIME HIGHWAY LOCATION SURROUNDED BY KFC, POPEYE\S, BURGER KING, MOD CAR WASH, ETC... CLOSE TO WALMART & SAM\'S. TRAFFIC SIGNAL NEARBY. UEZ LOCATION (TAX DISCOUNTS). STRAIGHT SHOT TO ATLANTIC CITY. IDEAL FOR RETAIL OR OFFICE, APPX 3,000 SF WITH 25+ PARKING SPACES. ALSO AVAILABLE FOR LEASE AT \$4500/MO NNN

| PROPERTY DETAILS      |                                |                                                           |                       |
|-----------------------|--------------------------------|-----------------------------------------------------------|-----------------------|
| Exterior<br>Brick     | OutsideFeatures<br>See Remarks | ParkingGarage<br>11 or More Spaces<br>Off Street<br>Paved | Basement<br>Slab      |
| Heating<br>Forced Air | Cooling<br>Central             | Water<br>Public                                           | Sewer<br>Public Sewer |