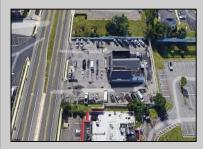

## COMMENTS

PRIME HIGHWAY LOCATION SURROUNDED BY KFC, POPEYE\'S, BURGER KING, MOD CAR WASH, ETC... CLOSE TO WALMART & SAM\'S. TRAFFIC SIGNAL NEARBY. UEZ LOCATION (TAX DISCOUNTS). STRAIGHT SHOT TO ATLANTIC CITY. IDEAL FOR RETAIL OR OFFICE, APPX 3,000 SF WITH 25+ PARKING SPACES. ALSO AVAILABLE FOR LEASE AT \$4500/MO NNN