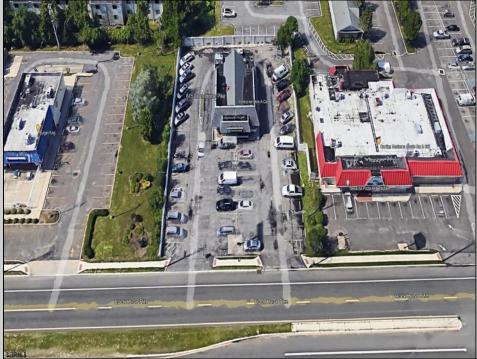

## COMMENTS

PRIME HIGHWAY LOCATION SURROUNDED BY KFC, POPEYE\'S, BURGER KING, MOD CAR WASH, ETC... CLOSE TO WALMART & SAM\'S. TRAFFIC SIGNAL NEARBY. UEZ LOCATION (TAX DISCOUNTS). STRAIGHT SHOT TO ATLANTIC CITY. IDEAL FOR RETAIL OR OFFICE, APPX 3,000 SF WITH 25+ PARKING SPACES. ALSO AVAILABLE FOR LEASE AT \$4500/MO NNN

| PROPERTY DETAILS      |                                |                                                           |                       |
|-----------------------|--------------------------------|-----------------------------------------------------------|-----------------------|
| Exterior<br>Brick     | OutsideFeatures<br>See Remarks | ParkingGarage<br>11 or More Spaces<br>Off Street<br>Paved | Basement<br>Slab      |
| Heating<br>Forced Air | Cooling<br>Central             | Water<br>Public                                           | Sewer<br>Public Sewer |