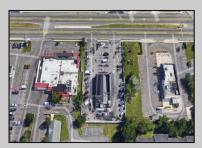

## COMMENTS

PRIME HIGHWAY LOCATION SURROUNDED BY KFC, POPEYE\'S, BURGER KING, MOD CAR WASH, ETC... CLOSE TO WALMART & SAM\'S. TRAFFIC SIGNAL NEARBY. UEZ LOCATION (TAX DISCOUNTS). STRAIGHT SHOT TO ATLANTIC CITY. IDEAL FOR RETAIL OR OFFICE, APPX 3,000 SF WITH 25+ PARKING SPACES. ALSO AVAILABLE FOR LEASE AT \$4500/MO NNN