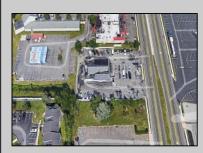

## COMMENTS

PRIME HIGHWAY LOCATION SURROUNDED BY KFC, POPEYE\'S, BURGER KING, MOD CAR WASH, ETC... CLOSE TO WALMART & SAM\'S. TRAFFIC SIGNAL NEARBY. UEZ LOCATION (TAX DISCOUNTS). STRAIGHT SHOT TO ATLANTIC CITY. IDEAL FOR RETAIL OR OFFICE, APPX 3,000 SF WITH 25+ PARKING SPACES. ALSO AVAILABLE FOR LEASE AT \$4500/MO NNN