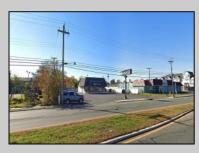

## COMMENTS

PRIME HIGHWAY LOCATION SURROUNDED BY KFC, POPEYE\'S, BURGER KING, MOD CAR WASH, ETC... CLOSE TO WALMART & SAM\'S. TRAFFIC SIGNAL NEARBY. UEZ LOCATION (TAX DISCOUNTS). STRAIGHT SHOT TO ATLANTIC CITY. IDEAL FOR RETAIL OR OFFICE, APPX 3,000 SF WITH 25+ PARKING SPACES. ALSO AVAILABLE FOR LEASE AT \$4500/MO NNN