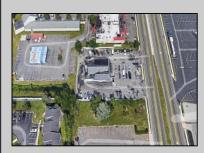

## COMMENTS

PRIME HIGHWAY LOCATION SURROUNDED BY KFC, POPEYE\'S, BURGER KING, MOD CAR WASH, ETC... CLOSE TO WALMART & SAM\'S. TRAFFIC SIGNAL NEARBY. UEZ LOCATION (TAX DISCOUNTS). STRAIGHT SHOT TO ATLANTIC CITY. IDEAL FOR RETAIL OR OFFICE, APPX 3,000 SF WITH 25+ PARKING SPACES. ALSO AVAILABLE FOR LEASE AT \$4500/MO NNN