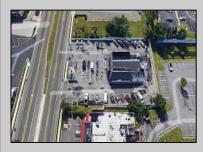

## COMMENTS

PRIME HIGHWAY LOCATION SURROUNDED BY KFC, POPEYE\'S, BURGER KING, MOD CAR WASH, ETC... CLOSE TO WALMART & SAM\'S. TRAFFIC SIGNAL NEARBY. UEZ LOCATION (TAX DISCOUNTS). STRAIGHT SHOT TO ATLANTIC CITY. IDEAL FOR RETAIL OR OFFICE, APPX 3,000 SF WITH 25+ PARKING SPACES. ALSO AVAILABLE FOR LEASE AT \$4500/MO NNN