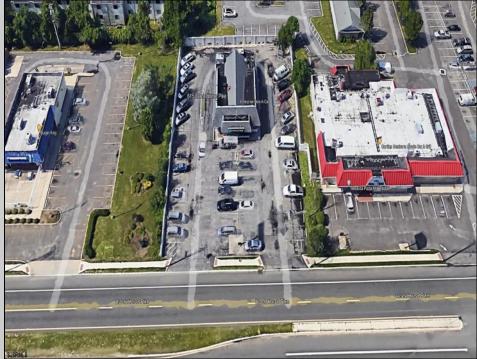

## COMMENTS

PRIME HIGHWAY LOCATION SURROUNDED BY KFC, POPEYE\'S, BURGER KING, MOD CAR WASH, ETC... CLOSE TO WALMART & SAM\'S. TRAFFIC SIGNAL NEARBY. UEZ LOCATION (TAX DISCOUNTS). STRAIGHT SHOT TO ATLANTIC CITY. IDEAL FOR RETAIL OR OFFICE, APPX 3,000 SF WITH 25+ PARKING SPACES. ALSO AVAILABLE FOR LEASE AT \$4500/MO NNN

| PROPERTY DETAILS      |                                |                                                           |                       |
|-----------------------|--------------------------------|-----------------------------------------------------------|-----------------------|
| Exterior<br>Brick     | OutsideFeatures<br>See Remarks | ParkingGarage<br>11 or More Spaces<br>Off Street<br>Paved | Basement<br>Slab      |
| Heating<br>Forced Air | Cooling<br>Central             | Water<br>Public                                           | Sewer<br>Public Sewer |