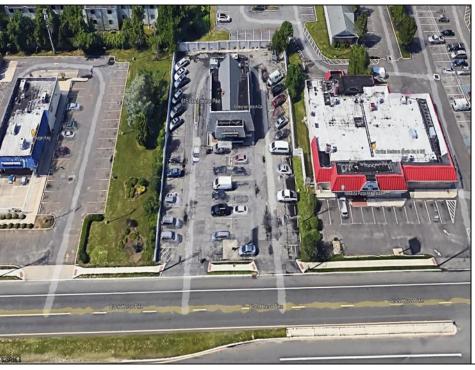

## **COMMENTS**

PRIME HIGHWAY LOCATION SURROUNDED BY KFC, POPEYE\S, BURGER KING, MOD CAR WASH, ETC... CLOSE TO WALMART & SAM\S. TRAFFIC SIGNAL NEARBY. UEZ LOCATION (TAX DISCOUNTS). STRAIGHT SHOT TO ATLANTIC CITY. IDEAL FOR RETAIL OR OFFICE, APPX 3,000 SF WITH 25+ PARKING SPACES. ALSO AVAILABLE FOR LEASE AT \$4500/MO NNN