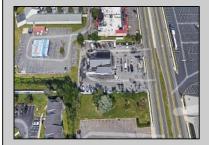

## **COMMENTS**

PRIME HIGHWAY LOCATION SURROUNDED BY KFC, POPEYE\S, BURGER KING, MOD CAR WASH, ETC... CLOSE TO WALMART & SAM\S. TRAFFIC SIGNAL NEARBY. UEZ LOCATION (TAX DISCOUNTS). STRAIGHT SHOT TO ATLANTIC CITY. IDEAL FOR RETAIL OR OFFICE, APPX 3,000 SF WITH 25+ PARKING SPACES. ALSO AVAILABLE FOR LEASE AT \$4500/MO NNN