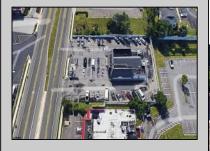

## **COMMENTS**

PRIME HIGHWAY LOCATION SURROUNDED BY KFC, POPEYE\S, BURGER KING, MOD CAR WASH, ETC... CLOSE TO WALMART & SAM\S. TRAFFIC SIGNAL NEARBY. UEZ LOCATION (TAX DISCOUNTS). STRAIGHT SHOT TO ATLANTIC CITY. IDEAL FOR RETAIL OR OFFICE, APPX 3,000 SF WITH 25+ PARKING SPACES. ALSO AVAILABLE FOR LEASE AT \$4500/MO NNN