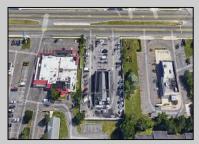

## **COMMENTS**

PRIME HIGHWAY LOCATION SURROUNDED BY KFC, POPEYE\S, BURGER KING, MOD CAR WASH, ETC... CLOSE TO WALMART & SAM\S. TRAFFIC SIGNAL NEARBY. UEZ LOCATION (TAX DISCOUNTS). STRAIGHT SHOT TO ATLANTIC CITY. IDEAL FOR RETAIL OR OFFICE, APPX 3,000 SF WITH 25+ PARKING SPACES. ALSO AVAILABLE FOR LEASE AT \$4500/MO NNN