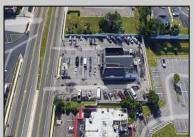

## **COMMENTS**

PRIME HIGHWAY LOCATION SURROUNDED BY KFC, POPEYE\S, BURGER KING, MOD CAR WASH, ETC... CLOSE TO WALMART & SAM\'S. TRAFFIC SIGNAL NEARBY. UEZ LOCATION (TAX DISCOUNTS). STRAIGHT SHOT TO ATLANTIC CITY. IDEAL FOR RETAIL OR OFFICE, APPX 3,000 SF WITH 25+ PARKING SPACES. ALSO AVAILABLE FOR LEASE AT \$4500/MO NNN