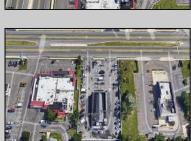

## **COMMENTS**

PRIME HIGHWAY LOCATION SURROUNDED BY KFC, POPEYE\S, BURGER KING, MOD CAR WASH, ETC... CLOSE TO WALMART & SAM\'S. TRAFFIC SIGNAL NEARBY. UEZ LOCATION (TAX DISCOUNTS). STRAIGHT SHOT TO ATLANTIC CITY. IDEAL FOR RETAIL OR OFFICE, APPX 3,000 SF WITH 25+ PARKING SPACES. ALSO AVAILABLE FOR LEASE AT \$4500/MO NNN