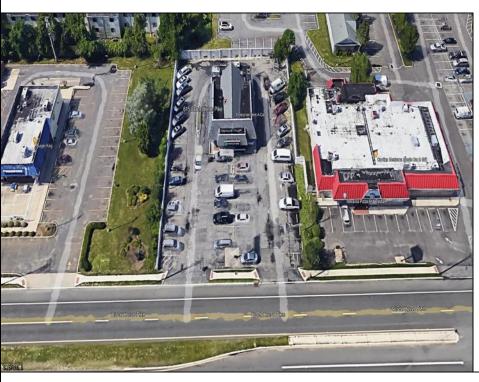

## **COMMENTS**

PRIME HIGHWAY LOCATION SURROUNDED BY KFC, POPEYE\S, BURGER KING, MOD CAR WASH, ETC... CLOSE TO WALMART & SAM\'S. TRAFFIC SIGNAL NEARBY. UEZ LOCATION (TAX DISCOUNTS). STRAIGHT SHOT TO ATLANTIC CITY. IDEAL FOR RETAIL OR OFFICE, APPX 3,000 SF WITH 25+ PARKING SPACES. ALSO AVAILABLE FOR LEASE AT \$4500/MO NNN