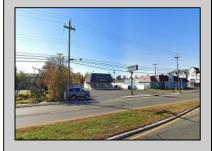

## **COMMENTS**

PRIME HIGHWAY LOCATION SURROUNDED BY KFC, POPEYE\S, BURGER KING, MOD CAR WASH, ETC... CLOSE TO WALMART & SAM\'S. TRAFFIC SIGNAL NEARBY. UEZ LOCATION (TAX DISCOUNTS). STRAIGHT SHOT TO ATLANTIC CITY. IDEAL FOR RETAIL OR OFFICE, APPX 3,000 SF WITH 25+ PARKING SPACES. ALSO AVAILABLE FOR LEASE AT \$4500/MO NNN