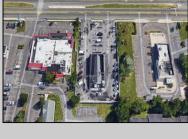

## **COMMENTS**

PRIME HIGHWAY LOCATION SURROUNDED BY KFC, POPEYE\S, BURGER KING, MOD CAR WASH, ETC... CLOSE TO WALMART & SAM\'S. TRAFFIC SIGNAL NEARBY. UEZ LOCATION (TAX DISCOUNTS). STRAIGHT SHOT TO ATLANTIC CITY. IDEAL FOR RETAIL OR OFFICE, APPX 3,000 SF WITH 25+ PARKING SPACES. ALSO AVAILABLE FOR LEASE AT \$4500/MO NNN