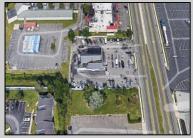

## **COMMENTS**

PRIME HIGHWAY LOCATION SURROUNDED BY KFC, POPEYE\S, BURGER KING, MOD CAR WASH, ETC... CLOSE TO WALMART & SAM\'S. TRAFFIC SIGNAL NEARBY. UEZ LOCATION (TAX DISCOUNTS). STRAIGHT SHOT TO ATLANTIC CITY. IDEAL FOR RETAIL OR OFFICE, APPX 3,000 SF WITH 25+ PARKING SPACES. ALSO AVAILABLE FOR LEASE AT \$4500/MO NNN