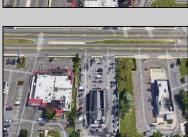

## **COMMENTS**

PRIME HIGHWAY LOCATION SURROUNDED BY KFC, POPEYE\S, BURGER KING, MOD CAR WASH, ETC... CLOSE TO WALMART & SAM\S. TRAFFIC SIGNAL NEARBY. UEZ LOCATION (TAX DISCOUNTS). STRAIGHT SHOT TO ATLANTIC CITY. IDEAL FOR RETAIL OR OFFICE, APPX 3,000 SF WITH 25+ PARKING SPACES. ALSO AVAILABLE FOR LEASE AT \$4500/MO NNN