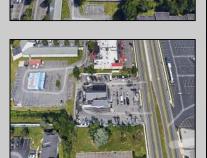

## **COMMENTS**

PRIME HIGHWAY LOCATION SURROUNDED BY KFC, POPEYE\S, BURGER KING, MOD CAR WASH, ETC... CLOSE TO WALMART & SAM\S. TRAFFIC SIGNAL NEARBY. UEZ LOCATION (TAX DISCOUNTS). STRAIGHT SHOT TO ATLANTIC CITY. IDEAL FOR RETAIL OR OFFICE, APPX 3,000 SF WITH 25+ PARKING SPACES. ALSO AVAILABLE FOR LEASE AT \$4500/MO NNN