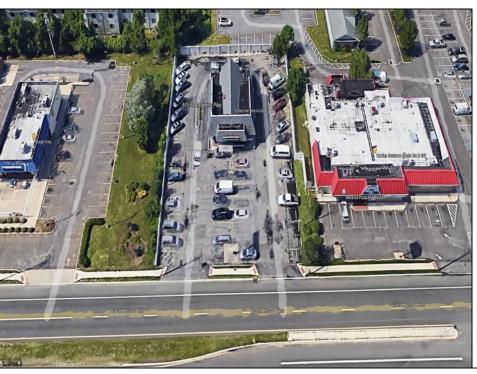

## **COMMENTS**

PRIME HIGHWAY LOCATION SURROUNDED BY KFC, POPEYE\S, BURGER KING, MOD CAR WASH, ETC... CLOSE TO WALMART & SAM\S. TRAFFIC SIGNAL NEARBY. UEZ LOCATION (TAX DISCOUNTS). STRAIGHT SHOT TO ATLANTIC CITY. IDEAL FOR RETAIL OR OFFICE, APPX 3,000 SF WITH 25+ PARKING SPACES. ALSO AVAILABLE FOR LEASE AT \$4500/MO NNN

| 7 tt                  |                                |                                                           |                       |
|-----------------------|--------------------------------|-----------------------------------------------------------|-----------------------|
| PROPERTY DETAILS      |                                |                                                           |                       |
| Exterior<br>Brick     | OutsideFeatures<br>See Remarks | ParkingGarage<br>11 or More Spaces<br>Off Street<br>Paved | Basement<br>Slab      |
| Heating<br>Forced Air | Cooling<br>Central             | Water<br>Public                                           | Sewer<br>Public Sewer |