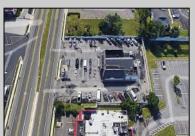

## **COMMENTS**

PRIME HIGHWAY LOCATION SURROUNDED BY KFC, POPEYE\S, BURGER KING, MOD CAR WASH, ETC... CLOSE TO WALMART & SAM\S. TRAFFIC SIGNAL NEARBY. UEZ LOCATION (TAX DISCOUNTS). STRAIGHT SHOT TO ATLANTIC CITY. IDEAL FOR RETAIL OR OFFICE, APPX 3,000 SF WITH 25+ PARKING SPACES. ALSO AVAILABLE FOR LEASE AT \$4500/MO NNN