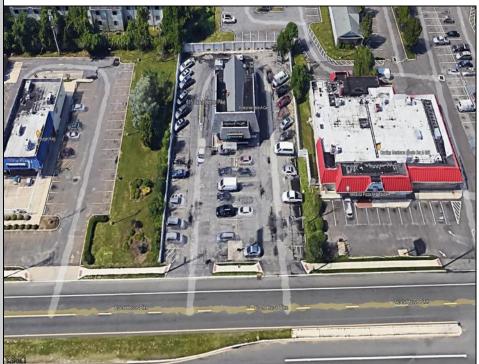

## COMMENTS

PRIME HIGHWAY LOCATION SURROUNDED BY KFC, POPEYE\'S, BURGER KING, MOD CAR WASH, ETC... CLOSE TO WALMART & SAM\'S. TRAFFIC SIGNAL NEARBY. UEZ LOCATION (TAX DISCOUNTS). STRAIGHT SHOT TO ATLANTIC CITY. IDEAL FOR RETAIL OR OFFICE, APPX 3,000 SF WITH 25+ PARKING SPACES. ALSO AVAILABLE FOR LEASE AT \$4500/MO NNN

| PROPERTY DETAILS      |                                |                                                           |                       |
|-----------------------|--------------------------------|-----------------------------------------------------------|-----------------------|
| Exterior<br>Brick     | OutsideFeatures<br>See Remarks | ParkingGarage<br>11 or More Spaces<br>Off Street<br>Paved | Basement<br>Slab      |
| Heating<br>Forced Air | Cooling<br>Central             | Water<br>Public                                           | Sewer<br>Public Sewer |