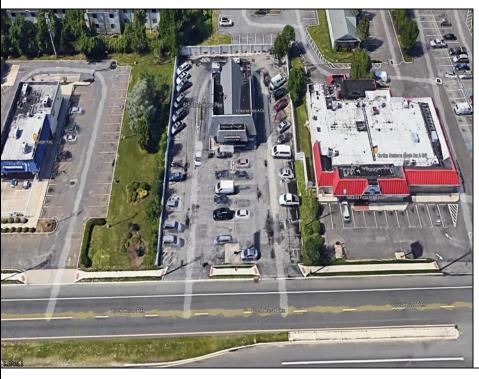

## **COMMENTS**

PRIME HIGHWAY LOCATION SURROUNDED BY KFC, POPEYE\S, BURGER KING, MOD CAR WASH, ETC... CLOSE TO WALMART & SAM\'S. TRAFFIC SIGNAL NEARBY. UEZ LOCATION (TAX DISCOUNTS). STRAIGHT SHOT TO ATLANTIC CITY. IDEAL FOR RETAIL OR OFFICE, APPX 3,000 SF WITH 25+ PARKING SPACES. ALSO AVAILABLE FOR LEASE AT \$4500/MO NNN