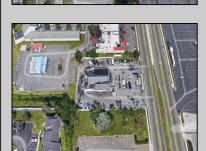

## **COMMENTS**

PRIME HIGHWAY LOCATION SURROUNDED BY KFC, POPEYE\S, BURGER KING, MOD CAR WASH, ETC... CLOSE TO WALMART & SAM\S. TRAFFIC SIGNAL NEARBY. UEZ LOCATION (TAX DISCOUNTS). STRAIGHT SHOT TO ATLANTIC CITY. IDEAL FOR RETAIL OR OFFICE, APPX 3,000 SF WITH 25+ PARKING SPACES. ALSO AVAILABLE FOR LEASE AT \$4500/MO NNN