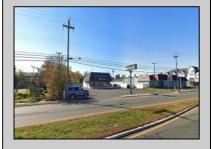

## **COMMENTS**

PRIME HIGHWAY LOCATION SURROUNDED BY KFC, POPEYE\S, BURGER KING, MOD CAR WASH, ETC... CLOSE TO WALMART & SAM\S. TRAFFIC SIGNAL NEARBY. UEZ LOCATION (TAX DISCOUNTS). STRAIGHT SHOT TO ATLANTIC CITY. IDEAL FOR RETAIL OR OFFICE, APPX 3,000 SF WITH 25+ PARKING SPACES. ALSO AVAILABLE FOR LEASE AT \$4500/MO NNN