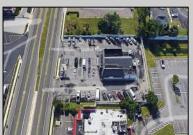

## **COMMENTS**

PRIME HIGHWAY LOCATION SURROUNDED BY KFC, POPEYE\S, BURGER KING, MOD CAR WASH, ETC... CLOSE TO WALMART & SAM\S. TRAFFIC SIGNAL NEARBY. UEZ LOCATION (TAX DISCOUNTS). STRAIGHT SHOT TO ATLANTIC CITY. IDEAL FOR RETAIL OR OFFICE, APPX 3,000 SF WITH 25+ PARKING SPACES. ALSO AVAILABLE FOR LEASE AT \$4500/MO NNN