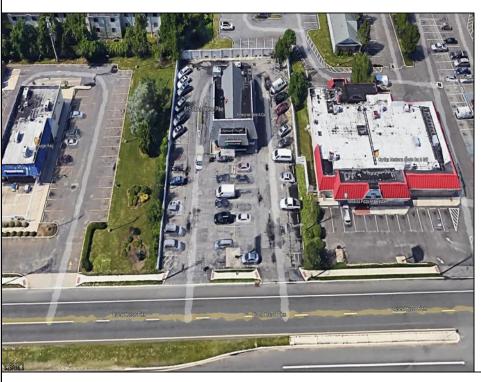

## **COMMENTS**

PRIME HIGHWAY LOCATION SURROUNDED BY KFC, POPEYE\S, BURGER KING, MOD CAR WASH, ETC... CLOSE TO WALMART & SAM\S. TRAFFIC SIGNAL NEARBY. UEZ LOCATION (TAX DISCOUNTS). STRAIGHT SHOT TO ATLANTIC CITY. IDEAL FOR RETAIL OR OFFICE, APPX 3,000 SF WITH 25+ PARKING SPACES. ALSO AVAILABLE FOR LEASE AT \$4500/MO NNN

| 7 (1                  |                                |                                                           |                       |
|-----------------------|--------------------------------|-----------------------------------------------------------|-----------------------|
| PROPERTY DETAILS      |                                |                                                           |                       |
| Exterior<br>Brick     | OutsideFeatures<br>See Remarks | ParkingGarage<br>11 or More Spaces<br>Off Street<br>Paved | Basement<br>Slab      |
| Heating<br>Forced Air | Cooling<br>Central             | Water<br>Public                                           | Sewer<br>Public Sewer |