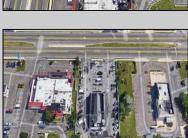

## **COMMENTS**

PRIME HIGHWAY LOCATION SURROUNDED BY KFC, POPEYE\S, BURGER KING, MOD CAR WASH, ETC... CLOSE TO WALMART & SAM\S. TRAFFIC SIGNAL NEARBY. UEZ LOCATION (TAX DISCOUNTS). STRAIGHT SHOT TO ATLANTIC CITY. IDEAL FOR RETAIL OR OFFICE, APPX 3,000 SF WITH 25+ PARKING SPACES. ALSO AVAILABLE FOR LEASE AT \$4500/MO NNN