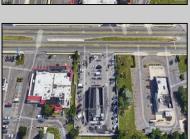

## **COMMENTS**

PRIME HIGHWAY LOCATION SURROUNDED BY KFC, POPEYE\S, BURGER KING, MOD CAR WASH, ETC... CLOSE TO WALMART & SAM\'S. TRAFFIC SIGNAL NEARBY. UEZ LOCATION (TAX DISCOUNTS). STRAIGHT SHOT TO ATLANTIC CITY. IDEAL FOR RETAIL OR OFFICE, APPX 3,000 SF WITH 25+ PARKING SPACES. ALSO AVAILABLE FOR LEASE AT \$4500/MO NNN