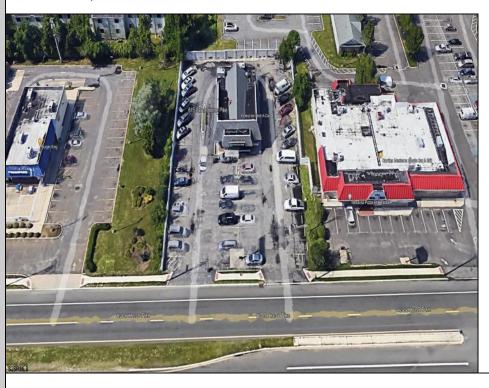

## **COMMENTS**

PRIME HIGHWAY LOCATION SURROUNDED BY KFC, POPEYE\S, BURGER KING, MOD CAR WASH, ETC... CLOSE TO WALMART & SAM\'S. TRAFFIC SIGNAL NEARBY. UEZ LOCATION (TAX DISCOUNTS). STRAIGHT SHOT TO ATLANTIC CITY. IDEAL FOR RETAIL OR OFFICE, APPX 3,000 SF WITH 25+ PARKING SPACES. ALSO AVAILABLE FOR LEASE AT \$4500/MO NNN