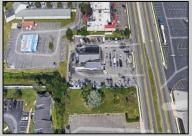

## **COMMENTS**

PRIME HIGHWAY LOCATION SURROUNDED BY KFC, POPEYE\S, BURGER KING, MOD CAR WASH, ETC... CLOSE TO WALMART & SAM\'S. TRAFFIC SIGNAL NEARBY. UEZ LOCATION (TAX DISCOUNTS). STRAIGHT SHOT TO ATLANTIC CITY. IDEAL FOR RETAIL OR OFFICE, APPX 3,000 SF WITH 25+ PARKING SPACES. ALSO AVAILABLE FOR LEASE AT \$4500/MO NNN