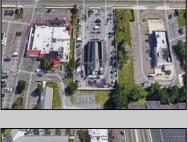

## **COMMENTS**

PRIME HIGHWAY LOCATION SURROUNDED BY KFC, POPEYE\S, BURGER KING, MOD CAR WASH, ETC... CLOSE TO WALMART & SAM\'S. TRAFFIC SIGNAL NEARBY. UEZ LOCATION (TAX DISCOUNTS). STRAIGHT SHOT TO ATLANTIC CITY. IDEAL FOR RETAIL OR OFFICE, APPX 3,000 SF WITH 25+ PARKING SPACES. ALSO AVAILABLE FOR LEASE AT \$4500/MO NNN