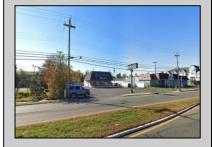

## **COMMENTS**

PRIME HIGHWAY LOCATION SURROUNDED BY KFC, POPEYE\S, BURGER KING, MOD CAR WASH, ETC... CLOSE TO WALMART & SAM\S. TRAFFIC SIGNAL NEARBY. UEZ LOCATION (TAX DISCOUNTS). STRAIGHT SHOT TO ATLANTIC CITY. IDEAL FOR RETAIL OR OFFICE, APPX 3,000 SF WITH 25+ PARKING SPACES. ALSO AVAILABLE FOR LEASE AT \$4500/MO NNN