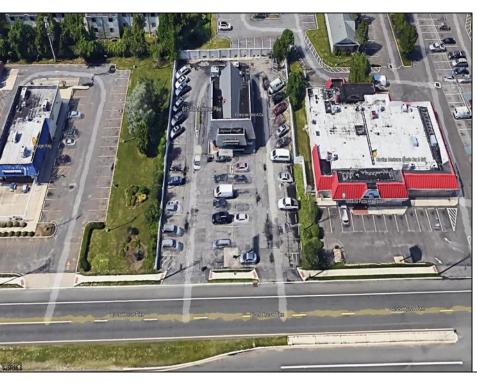

## **COMMENTS**

PRIME HIGHWAY LOCATION SURROUNDED BY KFC, POPEYE\S, BURGER KING, MOD CAR WASH, ETC... CLOSE TO WALMART & SAM\S. TRAFFIC SIGNAL NEARBY. UEZ LOCATION (TAX DISCOUNTS). STRAIGHT SHOT TO ATLANTIC CITY. IDEAL FOR RETAIL OR OFFICE, APPX 3,000 SF WITH 25+ PARKING SPACES. ALSO AVAILABLE FOR LEASE AT \$4500/MO NNN