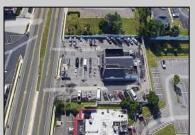

## **COMMENTS**

PRIME HIGHWAY LOCATION SURROUNDED BY KFC, POPEYE\S, BURGER KING, MOD CAR WASH, ETC... CLOSE TO WALMART & SAM\S. TRAFFIC SIGNAL NEARBY. UEZ LOCATION (TAX DISCOUNTS). STRAIGHT SHOT TO ATLANTIC CITY. IDEAL FOR RETAIL OR OFFICE, APPX 3,000 SF WITH 25+ PARKING SPACES. ALSO AVAILABLE FOR LEASE AT \$4500/MO NNN