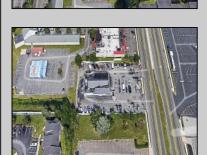

## **COMMENTS**

PRIME HIGHWAY LOCATION SURROUNDED BY KFC, POPEYE\S, BURGER KING, MOD CAR WASH, ETC... CLOSE TO WALMART & SAM\S. TRAFFIC SIGNAL NEARBY. UEZ LOCATION (TAX DISCOUNTS). STRAIGHT SHOT TO ATLANTIC CITY. IDEAL FOR RETAIL OR OFFICE, APPX 3,000 SF WITH 25+ PARKING SPACES. ALSO AVAILABLE FOR LEASE AT \$4500/MO NNN