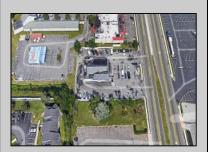

## **COMMENTS**

PRIME HIGHWAY LOCATION SURROUNDED BY KFC, POPEYE\S, BURGER KING, MOD CAR WASH, ETC... CLOSE TO WALMART & SAM\S. TRAFFIC SIGNAL NEARBY. UEZ LOCATION (TAX DISCOUNTS). STRAIGHT SHOT TO ATLANTIC CITY. IDEAL FOR RETAIL OR OFFICE, APPX 3,000 SF WITH 25+ PARKING SPACES. ALSO AVAILABLE FOR LEASE AT \$4500/MO NNN