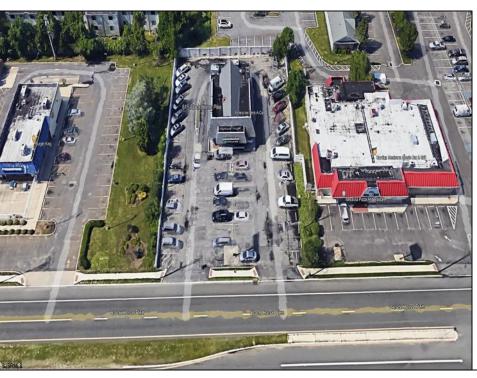

Berger Realty, Inc. 3160 Asbury Avenue Ocean City, NJ 08226 1-877-237-4371 / 609-399-0076 ☑ info@bergerrealty.com

615 Black Horse Pike Pleasantville, NJ 08232

Asking \$679,427.00

## **COMMENTS**

PRIME HIGHWAY LOCATION SURROUNDED BY KFC, POPEYE\S, BURGER KING, MOD CAR WASH, ETC... CLOSE TO WALMART & SAM\S. TRAFFIC SIGNAL NEARBY. UEZ LOCATION (TAX DISCOUNTS). STRAIGHT SHOT TO ATLANTIC CITY. IDEAL FOR RETAIL OR OFFICE, APPX 3,000 SF WITH 25+ PARKING SPACES. ALSO AVAILABLE FOR LEASE AT \$4500/MO NNN