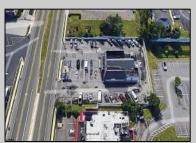

## **COMMENTS**

PRIME HIGHWAY LOCATION SURROUNDED BY KFC, POPEYE\S, BURGER KING, MOD CAR WASH, ETC... CLOSE TO WALMART & SAM\S. TRAFFIC SIGNAL NEARBY. UEZ LOCATION (TAX DISCOUNTS). STRAIGHT SHOT TO ATLANTIC CITY. IDEAL FOR RETAIL OR OFFICE, APPX 3,000 SF WITH 25+ PARKING SPACES. ALSO AVAILABLE FOR LEASE AT \$4500/MO NNN