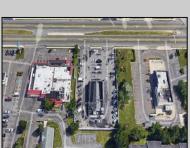

## **COMMENTS**

PRIME HIGHWAY LOCATION SURROUNDED BY KFC, POPEYE\S, BURGER KING, MOD CAR WASH, ETC... CLOSE TO WALMART & SAM\S. TRAFFIC SIGNAL NEARBY. UEZ LOCATION (TAX DISCOUNTS). STRAIGHT SHOT TO ATLANTIC CITY. IDEAL FOR RETAIL OR OFFICE, APPX 3,000 SF WITH 25+ PARKING SPACES. ALSO AVAILABLE FOR LEASE AT \$4500/MO NNN