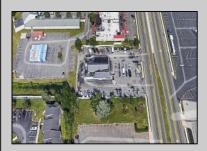

## **COMMENTS**

PRIME HIGHWAY LOCATION SURROUNDED BY KFC, POPEYE\S, BURGER KING, MOD CAR WASH, ETC... CLOSE TO WALMART & SAM\S. TRAFFIC SIGNAL NEARBY. UEZ LOCATION (TAX DISCOUNTS). STRAIGHT SHOT TO ATLANTIC CITY. IDEAL FOR RETAIL OR OFFICE, APPX 3,000 SF WITH 25+ PARKING SPACES. ALSO AVAILABLE FOR LEASE AT \$4500/MO NNN