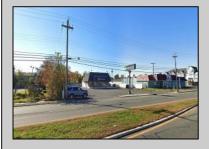

## **COMMENTS**

PRIME HIGHWAY LOCATION SURROUNDED BY KFC, POPEYE\S, BURGER KING, MOD CAR WASH, ETC... CLOSE TO WALMART & SAM\S. TRAFFIC SIGNAL NEARBY. UEZ LOCATION (TAX DISCOUNTS). STRAIGHT SHOT TO ATLANTIC CITY. IDEAL FOR RETAIL OR OFFICE, APPX 3,000 SF WITH 25+ PARKING SPACES. ALSO AVAILABLE FOR LEASE AT \$4500/MO NNN