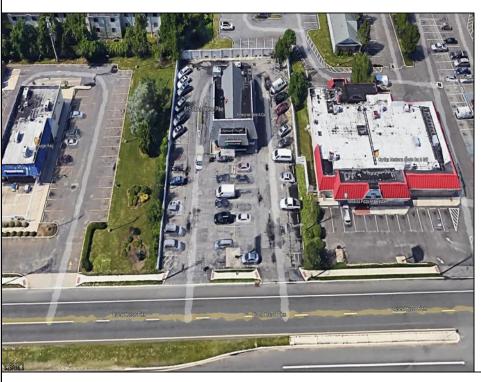

Berger Realty, Inc. 3160 Asbury Avenue Ocean City, NJ 08226 1-877-237-4371 / 609-399-0076 ☑ info@bergerrealty.com

615 Black Horse Pike Pleasantville, NJ 08232

Asking \$679,427.00

## **COMMENTS**

PRIME HIGHWAY LOCATION SURROUNDED BY KFC, POPEYE\S, BURGER KING, MOD CAR WASH, ETC... CLOSE TO WALMART & SAM\S. TRAFFIC SIGNAL NEARBY. UEZ LOCATION (TAX DISCOUNTS). STRAIGHT SHOT TO ATLANTIC CITY. IDEAL FOR RETAIL OR OFFICE, APPX 3,000 SF WITH 25+ PARKING SPACES. ALSO AVAILABLE FOR LEASE AT \$4500/MO NNN