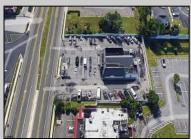

## **COMMENTS**

PRIME HIGHWAY LOCATION SURROUNDED BY KFC, POPEYE\S, BURGER KING, MOD CAR WASH, ETC... CLOSE TO WALMART & SAM\S. TRAFFIC SIGNAL NEARBY. UEZ LOCATION (TAX DISCOUNTS). STRAIGHT SHOT TO ATLANTIC CITY. IDEAL FOR RETAIL OR OFFICE, APPX 3,000 SF WITH 25+ PARKING SPACES. ALSO AVAILABLE FOR LEASE AT \$4500/MO NNN