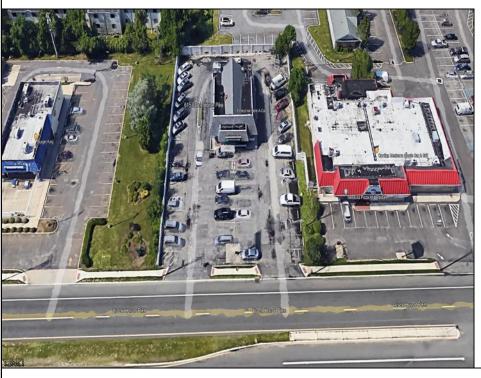

Berger Realty, Inc. 3160 Asbury Avenue Ocean City, NJ 08226 1-877-237-4371 / 609-399-0076 ☑ info@bergerrealty.com

615 Black Horse Pike Pleasantville, NJ 08232

Asking \$679,427.00

## **COMMENTS**

PRIME HIGHWAY LOCATION SURROUNDED BY KFC, POPEYE\S, BURGER KING, MOD CAR WASH, ETC... CLOSE TO WALMART & SAM\S. TRAFFIC SIGNAL NEARBY. UEZ LOCATION (TAX DISCOUNTS). STRAIGHT SHOT TO ATLANTIC CITY. IDEAL FOR RETAIL OR OFFICE, APPX 3,000 SF WITH 25+ PARKING SPACES. ALSO AVAILABLE FOR LEASE AT \$4500/MO NNN

| PROPERTY DETAILS      |                                |                                                           |                       |
|-----------------------|--------------------------------|-----------------------------------------------------------|-----------------------|
| Exterior<br>Brick     | OutsideFeatures<br>See Remarks | ParkingGarage<br>11 or More Spaces<br>Off Street<br>Paved | Basement<br>Slab      |
| Heating<br>Forced Air | Cooling<br>Central             | Water<br>Public                                           | Sewer<br>Public Sewer |