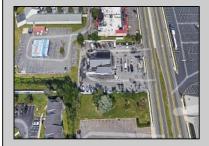

## **COMMENTS**

PRIME HIGHWAY LOCATION SURROUNDED BY KFC, POPEYE\S, BURGER KING, MOD CAR WASH, ETC... CLOSE TO WALMART & SAM\'S. TRAFFIC SIGNAL NEARBY. UEZ LOCATION (TAX DISCOUNTS). STRAIGHT SHOT TO ATLANTIC CITY. IDEAL FOR RETAIL OR OFFICE, APPX 3,000 SF WITH 25+ PARKING SPACES. ALSO AVAILABLE FOR LEASE AT \$4500/MO NNN