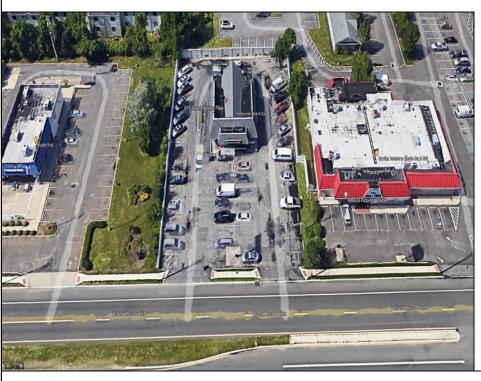

## **COMMENTS**

PRIME HIGHWAY LOCATION SURROUNDED BY KFC, POPEYE\S, BURGER KING, MOD CAR WASH, ETC... CLOSE TO WALMART & SAM\'S. TRAFFIC SIGNAL NEARBY. UEZ LOCATION (TAX DISCOUNTS). STRAIGHT SHOT TO ATLANTIC CITY. IDEAL FOR RETAIL OR OFFICE, APPX 3,000 SF WITH 25+ PARKING SPACES. ALSO AVAILABLE FOR LEASE AT \$4500/MO NNN