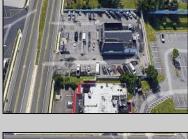

## **COMMENTS**

PRIME HIGHWAY LOCATION SURROUNDED BY KFC, POPEYE\S, BURGER KING, MOD CAR WASH, ETC... CLOSE TO WALMART & SAM\'S. TRAFFIC SIGNAL NEARBY. UEZ LOCATION (TAX DISCOUNTS). STRAIGHT SHOT TO ATLANTIC CITY. IDEAL FOR RETAIL OR OFFICE, APPX 3,000 SF WITH 25+ PARKING SPACES. ALSO AVAILABLE FOR LEASE AT \$4500/MO NNN

| PROPERTY DETAILS      |                                |                                                           |                       |
|-----------------------|--------------------------------|-----------------------------------------------------------|-----------------------|
| Exterior<br>Brick     | OutsideFeatures<br>See Remarks | ParkingGarage<br>11 or More Spaces<br>Off Street<br>Paved | Basement<br>Slab      |
| Heating<br>Forced Air | Cooling<br>Central             | Water<br>Public                                           | Sewer<br>Public Sewer |