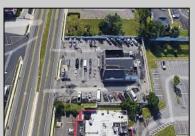

## **COMMENTS**

PRIME HIGHWAY LOCATION SURROUNDED BY KFC, POPEYE\S, BURGER KING, MOD CAR WASH, ETC... CLOSE TO WALMART & SAM\'S. TRAFFIC SIGNAL NEARBY. UEZ LOCATION (TAX DISCOUNTS). STRAIGHT SHOT TO ATLANTIC CITY. IDEAL FOR RETAIL OR OFFICE, APPX 3,000 SF WITH 25+ PARKING SPACES. ALSO AVAILABLE FOR LEASE AT \$4500/MO NNN

| PROPERTY DETAILS      |                                |                                                           |                       |
|-----------------------|--------------------------------|-----------------------------------------------------------|-----------------------|
| Exterior<br>Brick     | OutsideFeatures<br>See Remarks | ParkingGarage<br>11 or More Spaces<br>Off Street<br>Paved | Basement<br>Slab      |
| Heating<br>Forced Air | Cooling<br>Central             | Water<br>Public                                           | Sewer<br>Public Sewer |