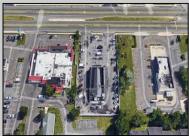

## **COMMENTS**

PRIME HIGHWAY LOCATION SURROUNDED BY KFC, POPEYE\S, BURGER KING, MOD CAR WASH, ETC... CLOSE TO WALMART & SAM\'S. TRAFFIC SIGNAL NEARBY. UEZ LOCATION (TAX DISCOUNTS). STRAIGHT SHOT TO ATLANTIC CITY. IDEAL FOR RETAIL OR OFFICE, APPX 3,000 SF WITH 25+ PARKING SPACES. ALSO AVAILABLE FOR LEASE AT \$4500/MO NNN