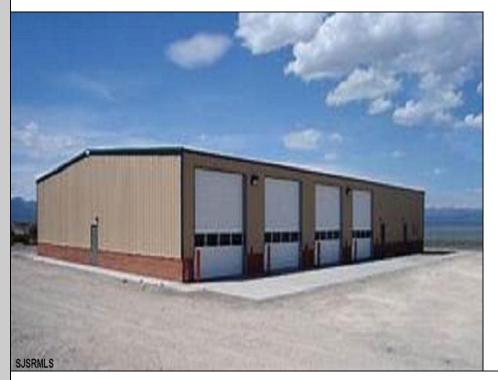

## COMMENTS

NEW 7,200 SQ FT WAREHOUSE AND OFFICE BUILDINGS ON 1.9 ACRE COMMERCIAL AND INDUSTRIAL SITE IN A GREAT UPPER TOWNSHIP LOCATION OFF ROUTE 9 NEAR OCEAN CITY AND OTHER SHORE AREAS.

OutsideFeatures Loading Dock Storage Building Truck Door PROPERTY DETAILS ParkingGarage InteriorFeat 11 or More Spaces 220 Volt Ele