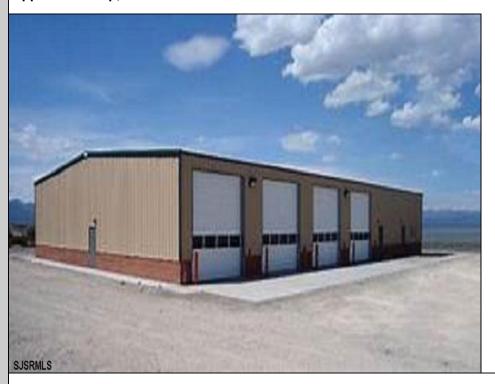

## **COMMENTS**

NEW 7,200 SQ FT WAREHOUSE AND OFFICE BUILDINGS ON 1.9 ACRE COMMERCIAL AND INDUSTRIAL SITE IN A GREAT UPPER TOWNSHIP LOCATION OFF ROUTE 9 NEAR OCEAN CITY AND OTHER SHORE AREAS.

## PROPERTY DETAILS

OutsideFeatures Loading Dock Storage Building Truck Door ParkingGarage 11 or More Spaces InteriorFeatures 220 Volt Electricity 440 Volt Electricity

440 Volt Electricity Restroom Security System Storage Three Phase Electric