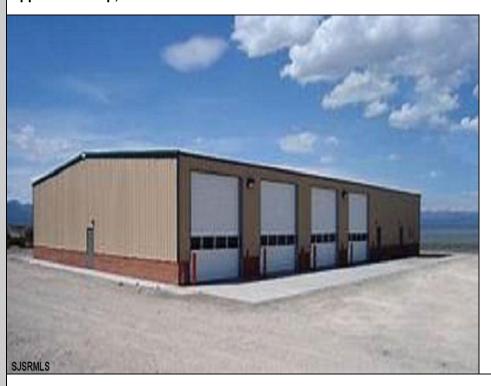

## **COMMENTS**

NEW 7,200 SQ FT WAREHOUSE AND OFFICE BUILDINGS ON 1.9 ACRE COMMERCIAL AND INDUSTRIAL SITE IN A GREAT UPPER TOWNSHIP LOCATION OFF ROUTE 9 NEAR OCEAN CITY AND OTHER SHORE AREAS.

## PROPERTY DETAILS

OutsideFeatures Loading Dock Storage Building Truck Door ParkingGarage 11 or More Spaces InteriorFeatures 220 Volt Electricity 440 Volt Electricity

440 Volt Electricity Restroom Security System Storage