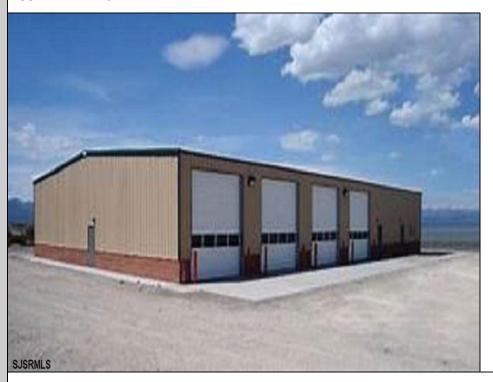

## **COMMENTS**

NEW 7,200 SQ FT WAREHOUSE AND OFFICE BUILDINGS ON 1.9 ACRE COMMERCIAL AND INDUSTRIAL SITE IN A GREAT UPPER TOWNSHIP LOCATION OFF ROUTE 9 NEAR OCEAN CITY AND OTHER SHORE AREAS. 2.5% SELLER CONCESSION TO BUYER.