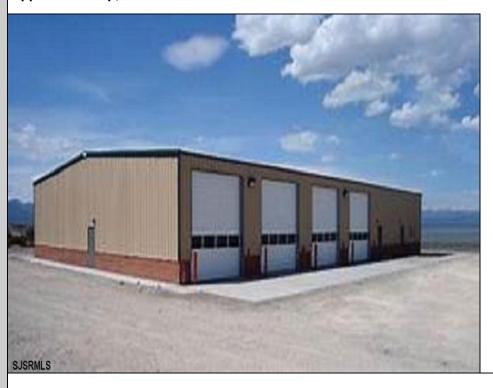

## **COMMENTS**

NEW 7,200 SQ FT WAREHOUSE AND OFFICE BUILDINGS ON 1.9 ACRE COMMERCIAL AND INDUSTRIAL SITE IN A GREAT UPPER TOWNSHIP LOCATION OFF ROUTE 9 NEAR OCEAN CITY AND OTHER SHORE AREAS.

## **PROPERTY DETAILS**

OutsideFeatures Loading Dock Storage Building Truck Door ParkingGarage 11 or More Spaces InteriorFeatures 220 Volt Electricity 440 Volt Electricity

440 Volt Electricity Restroom Security System Storage Three Phase Electric