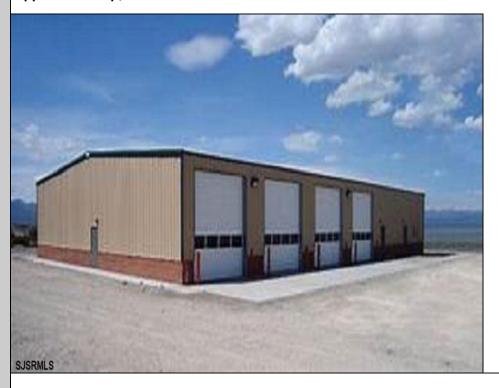

## **COMMENTS**

NEW 7,200 SQ FT WAREHOUSE AND OFFICE BUILDINGS ON 1.9 ACRE COMMERCIAL AND INDUSTRIAL SITE IN A GREAT UPPER TOWNSHIP LOCATION OFF ROUTE 9 NEAR OCEAN CITY AND OTHER SHORE AREAS.

## **PROPERTY DETAILS**

OutsideFeatures Loading Dock Storage Building Truck Door ParkingGarage 11 or More Spaces InteriorFeatures 220 Volt Electricity 440 Volt Electricity

440 Volt Electricity Restroom Security System Storage