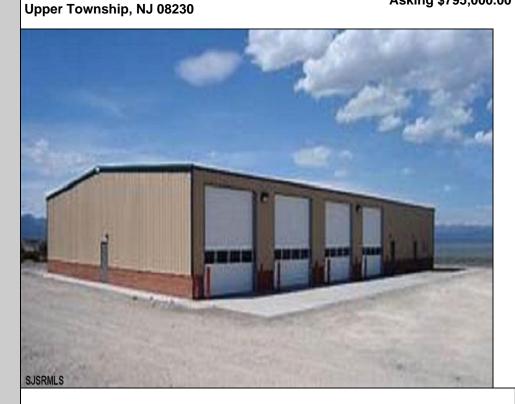

## COMMENTS

NEW 7,200 SQ FT WAREHOUSE AND OFFICE BUILDINGS ON 1.9 ACRE COMMERCIAL AND INDUSTRIAL SITE IN A GREAT UPPER TOWNSHIP LOCATION OFF ROUTE 9 NEAR OCEAN CITY AND OTHER SHORE AREAS.

OutsideFeatures Loading Dock Storage Building Truck Door PROPERTY DETAILS ParkingGarage InteriorFeat 11 or More Spaces 220 Volt Ele