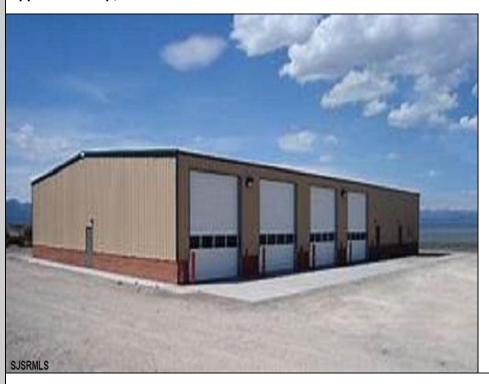

## **COMMENTS**

NEW 7,200 SQ FT WAREHOUSE AND OFFICE BUILDINGS ON 1.9 ACRE COMMERCIAL AND INDUSTRIAL SITE IN A GREAT UPPER TOWNSHIP LOCATION OFF ROUTE 9 NEAR OCEAN CITY AND OTHER SHORE AREAS.

## **PROPERTY DETAILS**

OutsideFeatures Loading Dock Storage Building Truck Door

ParkingGarage 11 or More Spaces InteriorFeatures 220 Volt Electricity

440 Volt Electricity Restroom Security System Storage